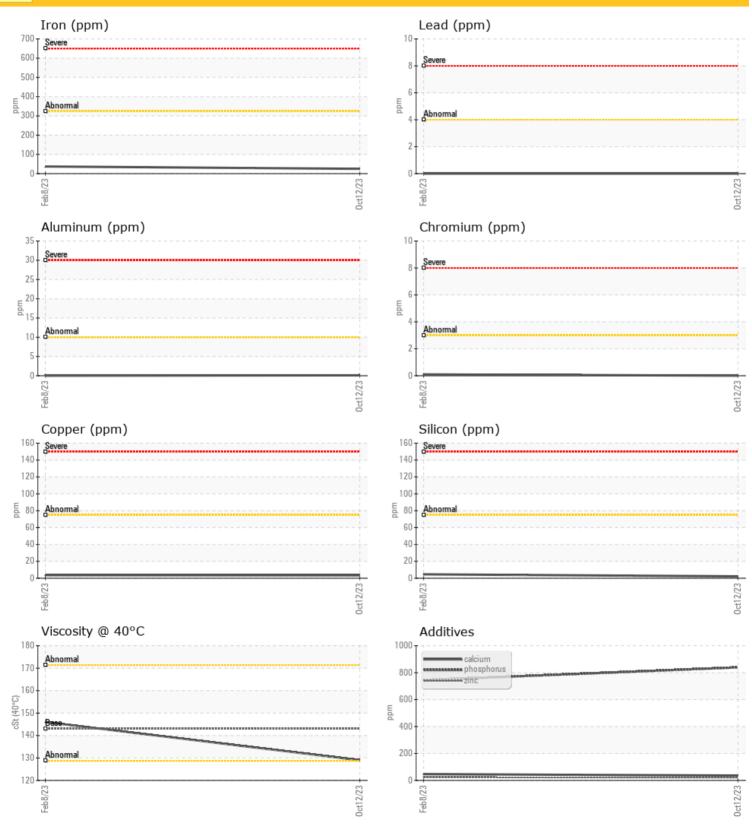

# OIL CONDITION Visc @ 40°C cSt 129 146 -- --

| Silicon   | ppm | 0 2 | ○ 5 |  |  |
|-----------|-----|-----|-----|--|--|
| Sodium    | ppm | 03  | 0   |  |  |
| Potassium | ppm | 01  | ○ 5 |  |  |

| WE/        | AR META | LS          |      |      |
|------------|---------|-------------|------|------|
| Iron       | ppm     | ◯ 25        | 37   | <br> |
| Copper     | ppm     | 03          | 0 4  | <br> |
| Lead       | ppm     | 0           | 0    | <br> |
| Tin        | ppm     | 0 ()        | 0    | <br> |
| Aluminum   | ppm     | <b>○</b> <1 | 0    | <br> |
| Chromium   | ppm     | 0 ()        | ○ <1 | <br> |
| Molybdenum | ppm     | <b>○</b> <1 | ○ <1 | <br> |
| Nickel     | ppm     | 0 ()        | 0    | <br> |
| Titanium   | ppm     | <1          | 0    | <br> |
| Silver     | ppm     | 0           | 0    | <br> |
| Manganese  | ppm     | <b>○</b> <1 | 0 1  | <br> |
| Vanadium   | mag     | 0           | 0    | <br> |

### 0 **ADDITIVES** Calcium 0 36 ppm 0 47 Magnesium ppm 07 $\bigcirc 4$ Zinc 0 21 23 ppm Phosphorus 0 839 744 ppm $\bigcirc 0$ Barium ppm 0 Boron 04 ppm $\bigcirc 2$

KOPPERS RECOVERY RESOURCES 17961 US HIGHWAY 41

### Diagnosis

Resample at the next service interval to monitor.All component wear rates are normal. There is no indication of any contamination in the oil. The condition of the oil is acceptable for the time in service.