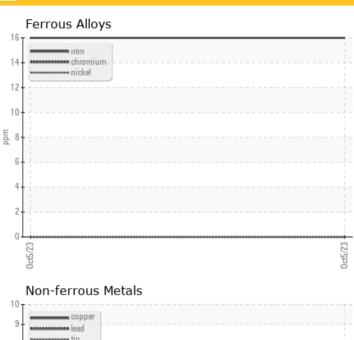

#### **GRAPHS**

### LIEBHERR LH50 121598-1216 - Front Left Wheel Hub

Sample No: LH0243401

Oil Type: GEAR OIL SAE 80W90

| J             | PLE INF  | ORMATION     |      |  |
|---------------|----------|--------------|------|--|
| Sample Number |          | LH0243401    | <br> |  |
| Sample Date   |          | 05 Oct 2023  | <br> |  |
| Machine Hours |          | 0            | <br> |  |
| Oil Hours     |          | 0            | <br> |  |
| Oil Changed   |          | Changed      | <br> |  |
| Sample Status |          | NORMAL       | <br> |  |
|               |          |              |      |  |
| OIL C         | ONDITION | ON           |      |  |
| Visc @ 40°C   | cSt      | <b>124</b>   | <br> |  |
| <u>.</u>      |          | J            |      |  |
| CON           | TAMIN/   | ATION        |      |  |
|               |          |              |      |  |
| Silicon       | ppm      | <b>2</b>     | <br> |  |
| Sodium        | ppm      | <b>4</b>     | <br> |  |
| Potassium     | ppm      | <b>0</b> 0   | <br> |  |
| WEA           | R META   | <b>△ 1</b> 6 | <br> |  |
| Copper        | ppm      | O 2          | <br> |  |
| Lead          | ppm      | 0            | <br> |  |
| Tin           | ppm      | 0            | <br> |  |
| Aluminum      | ppm      | 0            | <br> |  |
| Chromium      | ppm      | 0            | <br> |  |
| Molybdenum    | ppm      | 0            | <br> |  |
| Nickel        | ppm      | 0            | <br> |  |
| Titanium      | ppm      | <1           | <br> |  |
| Silver        | ppm      | 0            | <br> |  |
| Manganese     | ppm      | ○ <1         | <br> |  |
| Vanadium      | ppm      | 0            | <br> |  |
|               | ppiii    |              |      |  |
| ADD           | ITIVES   |              |      |  |
| Calcium       | ppm      | <b>37</b>    | <br> |  |
| Magnesium     | ppm      | 0 2          | <br> |  |
| Zinc          | ppm      | O 4          | <br> |  |
| 21110         | ppiii    | <b>─ →</b>   |      |  |