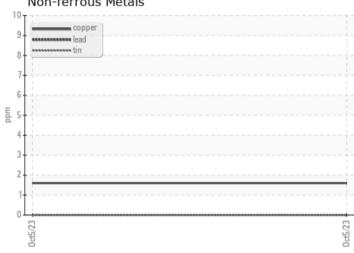

#### **GRAPHS**

### LIEBHERR LH50 121598-1216 - Front Left Wheel Hub

Sample No: LH0243401

Oil Type: GEAR OIL SAE 80W90

| J             | PLE INF  | ORMATION     |      |  |
|---------------|----------|--------------|------|--|
| Sample Number |          | LH0243401    | <br> |  |
| Sample Date   |          | 05 Oct 2023  | <br> |  |
| Machine Hours |          | 0            | <br> |  |
| Oil Hours     |          | 0            | <br> |  |
| Oil Changed   |          | Changed      | <br> |  |
| Sample Status |          | NORMAL       | <br> |  |
|               |          |              |      |  |
| OIL C         | ONDITION | ON           |      |  |
| Visc @ 40°C   | cSt      | <b>124</b>   | <br> |  |
| <u>.</u>      |          | J            |      |  |
| CON           | TAMIN/   | ATION        |      |  |
|               |          |              |      |  |
| Silicon       | ppm      | <b>2</b>     | <br> |  |
| Sodium        | ppm      | <b>4</b>     | <br> |  |
| Potassium     | ppm      | <b>0</b> 0   | <br> |  |
| WEA           | R META   | <b>△ 1</b> 6 | <br> |  |
| Copper        | ppm      | O 2          | <br> |  |
| Lead          | ppm      | 0            | <br> |  |
| Tin           | ppm      | 0            | <br> |  |
| Aluminum      | ppm      | 0            | <br> |  |
| Chromium      | ppm      | 0            | <br> |  |
| Molybdenum    | ppm      | 0            | <br> |  |
| Nickel        | ppm      | 0            | <br> |  |
| Titanium      | ppm      | <1           | <br> |  |
| Silver        | ppm      | 0            | <br> |  |
| Manganese     | ppm      | ○ <1         | <br> |  |
| Vanadium      | ppm      | 0            | <br> |  |
|               | ppiii    |              |      |  |
| ADD           | ITIVES   |              |      |  |
| Calcium       | ppm      | <b>37</b>    | <br> |  |
| Magnesium     | ppm      | 0 2          | <br> |  |
| Zinc          | ppm      | O 4          | <br> |  |
| 21110         | ppiii    | <b>─ →</b>   |      |  |