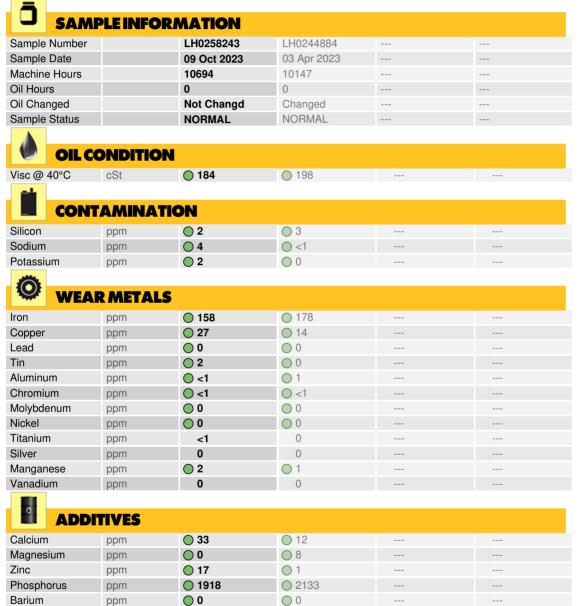

#### Diagnosis

F: (765)763-8001

Resample at the next service interval to monitor. All component wear rates are normal. The water content is negligible. There is no indication of any contamination in the oil. The condition of the oil is acceptable for the time in service.