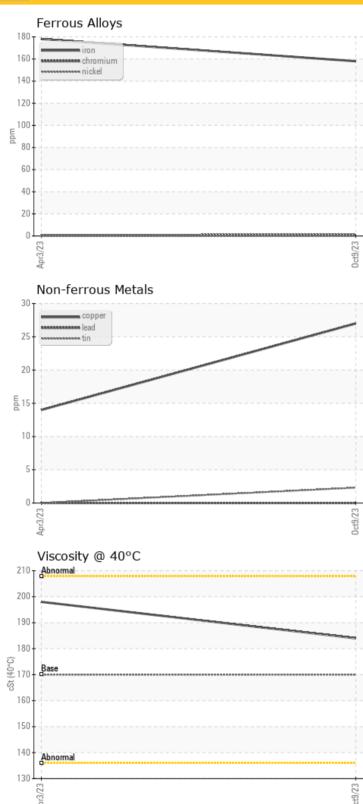

## LIEBHERR

**CONSTRUCTION EQUIPMENT** 

### LIEBHERR LH60 109095 - Swing Drive

Sample No: LH0258243

Oil Type: LIEBHERR GEAR BASIC 90 LS





INTEGRITY METALS
835 EAST INDUSTRIAL
MORRISTOWN, IN
US 46161
Contact: HEIDI KERSTIENS
heidi@integrity-metals.com
T: (765)763-8000

#### Diagnosis

F: (765)763-8001

Resample at the next service interval to monitor. All component wear rates are normal. The water content is negligible. There is no indication of any contamination in the oil. The condition of the oil is acceptable for the time in service.

Depot: INTMORLH
Unique No: 10708582
Signed: Angela Borella
Report Date: 24 Oct 2023

0

ppm

Boron

# CONSTRUCTION EQUIPMENT





#### **GRAPHS**