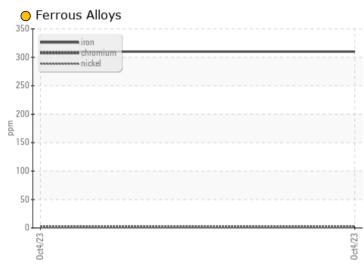

### LIEBHERR LV20F112011 - Gearbox

Sample No: LH0245138

Oil Type: LIEBHERR 220

| _             |          |             |      |  |
|---------------|----------|-------------|------|--|
| O SAM         | PLE INFO | RMATION     |      |  |
| Sample Number |          | LH0245138   | <br> |  |
| Sample Date   |          | 04 Oct 2023 | <br> |  |
| Machine Hours |          | 1179        |      |  |
| Oil Hours     |          | 232         | <br> |  |
| Oil Changed   |          | Changed     | <br> |  |
| Sample Status |          | ABNORMAL    | <br> |  |
| Sample Status |          | ADNURWAL    | <br> |  |
| OILC          | ONDITIO  | N           |      |  |
|               |          |             |      |  |
| Visc @ 40°C   | cSt      | <b>235</b>  | <br> |  |
|               |          |             |      |  |
| CON           | TAMINA'  | TION        |      |  |
| Silicon       | ppm      | <b>4</b>    | <br> |  |
| Sodium        | ppm      | <b>0</b> 0  | <br> |  |
| Potassium     | ppm      | <b>0</b> 1  | <br> |  |
|               | la la    |             |      |  |
| WEA           | R METAL  | S           |      |  |
| Iron          | ppm      | <b>310</b>  | <br> |  |
| Copper        | ppm      | <b>6</b>    | <br> |  |
| Lead          | ppm      | O <1        | <br> |  |
| Tin           | ppm      | <b>0</b> 0  | <br> |  |
| Aluminum      | ppm      | <b>0</b> 2  | <br> |  |
| Chromium      | ppm      | <b>3</b>    | <br> |  |
| Molybdenum    | ppm      | <1          | <br> |  |
| Nickel        | ppm      | <b>1</b>    | <br> |  |
| Titanium      | ppm      | <1          | <br> |  |
| Silver        | ppm      | 0           | <br> |  |
| Manganese     | ppm      | 4           | <br> |  |
| Vanadium      | ppm      | 0           | <br> |  |
| ADD           | ITIVES   |             |      |  |
|               |          |             |      |  |
| Calcium       | ppm      | 2           | <br> |  |
| Magnesium     | ppm      | <1          | <br> |  |
| Zinc          | ppm      | 15          | <br> |  |
| Phosphorus    | ppm      | 440         | <br> |  |
| Barium        | ppm      | 9           | <br> |  |
| Boron         | ppm      | 26          | <br> |  |

#### Diagnosis

Oil and filter change at the time of sampling has been noted. No corrective action is recommended at this time. Resample at the next service interval to monitor. Gear wear is indicated. There is no indication of any contamination in the oil. The condition of the oil is acceptable for the time in service.