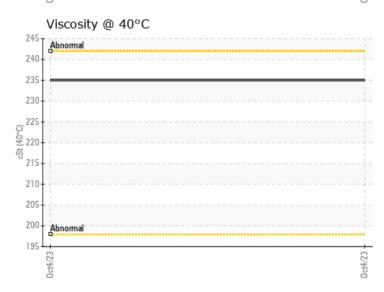

### LIEBHERR LV20F112011 - Gearbox

Sample No: LH0245138

Oil Type: LIEBHERR 220

| _             |          |             |      |  |
|---------------|----------|-------------|------|--|
| O SAM         | PLE INFO | RMATION     |      |  |
| Sample Number |          | LH0245138   | <br> |  |
| Sample Date   |          | 04 Oct 2023 | <br> |  |
| Machine Hours |          | 1179        |      |  |
| Oil Hours     |          | 232         | <br> |  |
| Oil Changed   |          | Changed     | <br> |  |
| Sample Status |          | ABNORMAL    | <br> |  |
| Sample Status |          | ADNURWAL    | <br> |  |
| OILC          | ONDITIO  | N           |      |  |
|               |          |             |      |  |
| Visc @ 40°C   | cSt      | <b>235</b>  | <br> |  |
|               |          |             |      |  |
| CON           | TAMINA'  | TION        |      |  |
| Silicon       | ppm      | <b>4</b>    | <br> |  |
| Sodium        | ppm      | <b>0</b> 0  | <br> |  |
| Potassium     | ppm      | <b>0</b> 1  | <br> |  |
|               | la la    |             |      |  |
| WEA           | R METAL  | S           |      |  |
| Iron          | ppm      | <b>310</b>  | <br> |  |
| Copper        | ppm      | <b>6</b>    | <br> |  |
| Lead          | ppm      | O <1        | <br> |  |
| Tin           | ppm      | <b>0</b> 0  | <br> |  |
| Aluminum      | ppm      | <b>0</b> 2  | <br> |  |
| Chromium      | ppm      | <b>3</b>    | <br> |  |
| Molybdenum    | ppm      | <1          | <br> |  |
| Nickel        | ppm      | <b>1</b>    | <br> |  |
| Titanium      | ppm      | <1          | <br> |  |
| Silver        | ppm      | 0           | <br> |  |
| Manganese     | ppm      | 4           | <br> |  |
| Vanadium      | ppm      | 0           | <br> |  |
| ADD           | ITIVES   |             |      |  |
|               |          |             |      |  |
| Calcium       | ppm      | 2           | <br> |  |
| Magnesium     | ppm      | <1          | <br> |  |
| Zinc          | ppm      | 15          | <br> |  |
| Phosphorus    | ppm      | 440         | <br> |  |
| Barium        | ppm      | 9           | <br> |  |
| Boron         | ppm      | 26          | <br> |  |

#### Diagnosis

Oil and filter change at the time of sampling has been noted. No corrective action is recommended at this time. Resample at the next service interval to monitor. Gear wear is indicated. There is no indication of any contamination in the oil. The condition of the oil is acceptable for the time in service.