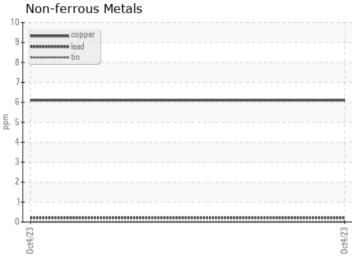

### LIEBHERR LV20F112011 - Gearbox

Sample No: LH0245138

Oil Type: LIEBHERR 220

| _             |          |             |      |  |
|---------------|----------|-------------|------|--|
| O SAM         | PLE INFO | RMATION     |      |  |
| Sample Number |          | LH0245138   | <br> |  |
| Sample Date   |          | 04 Oct 2023 | <br> |  |
| Machine Hours |          | 1179        |      |  |
| Oil Hours     |          | 232         | <br> |  |
| Oil Changed   |          | Changed     | <br> |  |
| Sample Status |          | ABNORMAL    | <br> |  |
| Sample Status |          | ADNURWAL    | <br> |  |
| OILC          | ONDITIO  | N           |      |  |
|               |          |             |      |  |
| Visc @ 40°C   | cSt      | <b>235</b>  | <br> |  |
|               |          |             |      |  |
| CON           | TAMINA'  | TION        |      |  |
| Silicon       | ppm      | <b>4</b>    | <br> |  |
| Sodium        | ppm      | <b>0</b> 0  | <br> |  |
| Potassium     | ppm      | <b>0</b> 1  | <br> |  |
|               | la la    |             |      |  |
| WEA           | R METAL  | S           |      |  |
| Iron          | ppm      | <b>310</b>  | <br> |  |
| Copper        | ppm      | <b>6</b>    | <br> |  |
| Lead          | ppm      | O <1        | <br> |  |
| Tin           | ppm      | <b>0</b> 0  | <br> |  |
| Aluminum      | ppm      | <b>0</b> 2  | <br> |  |
| Chromium      | ppm      | <b>3</b>    | <br> |  |
| Molybdenum    | ppm      | <1          | <br> |  |
| Nickel        | ppm      | <b>1</b>    | <br> |  |
| Titanium      | ppm      | <1          | <br> |  |
| Silver        | ppm      | 0           | <br> |  |
| Manganese     | ppm      | 4           | <br> |  |
| Vanadium      | ppm      | 0           | <br> |  |
| ADD           | ITIVES   |             |      |  |
|               |          |             |      |  |
| Calcium       | ppm      | 2           | <br> |  |
| Magnesium     | ppm      | <1          | <br> |  |
| Zinc          | ppm      | 15          | <br> |  |
| Phosphorus    | ppm      | 440         | <br> |  |
| Barium        | ppm      | 9           | <br> |  |
| Boron         | ppm      | 26          | <br> |  |

#### Diagnosis

Oil and filter change at the time of sampling has been noted. No corrective action is recommended at this time. Resample at the next service interval to monitor. Gear wear is indicated. There is no indication of any contamination in the oil. The condition of the oil is acceptable for the time in service.