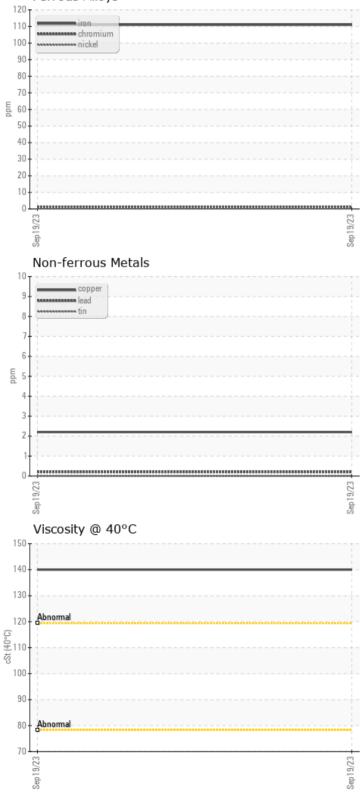

#### **OIL CONDITION**

Visc @ 40°C

## cSt **0 140**

| <b>11</b> |         |       |      |  |
|-----------|---------|-------|------|--|
|           | NTAMIN/ | ATION |      |  |
| Silicon   | ppm     | 0 2   | <br> |  |
| Sodium    | ppm     | 0 (   | <br> |  |
| Potassium | ppm     | 0 2   | <br> |  |
| adda.     |         |       |      |  |

| WE/        | <b>AR META</b> | LS       |      |  |
|------------|----------------|----------|------|--|
| Iron       | ppm            | 0 111    | <br> |  |
| Copper     | ppm            | 0 2      | <br> |  |
| Lead       | ppm            | ● <1     | <br> |  |
| Tin        | ppm            | 0 🔘      | <br> |  |
| Aluminum   | ppm            | 0 2      | <br> |  |
| Chromium   | ppm            | 01       | <br> |  |
| Molybdenum | ppm            | 2        | <br> |  |
| Nickel     | ppm            | <u> </u> | <br> |  |
| Titanium   | ppm            | <1       | <br> |  |
| Silver     | ppm            | 0        | <br> |  |
| Manganese  | ppm            | 1        | <br> |  |
| Vanadium   | ppm            | 0        | <br> |  |

#### Ferrous Alloys

GRAPHS

0