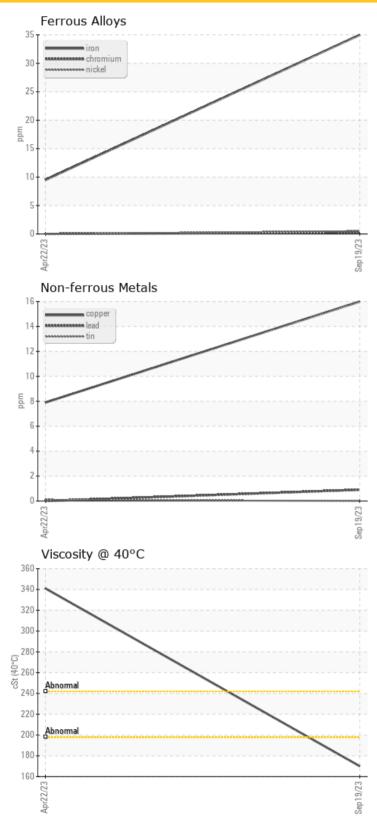

# **GRAPHS**

### **SAMPLE INFORMATION**

| Sample Number | LH0264691   | LH0253988   |  |  |  |  |
|---------------|-------------|-------------|--|--|--|--|
| Sample Date   | 19 Sep 2023 | 22 Apr 2023 |  |  |  |  |
| Machine Hours | 2362        | 1314        |  |  |  |  |
| Oil Hours     | 0           | 0           |  |  |  |  |
| Oil Changed   | N/A         | Changed     |  |  |  |  |
| Sample Status | NORMAL      | ABNORMAL    |  |  |  |  |
|               |             |             |  |  |  |  |
|               |             |             |  |  |  |  |
| Visc@40°C cSt | <b>170</b>  | 341         |  |  |  |  |
|               |             |             |  |  |  |  |

| Silicon   | ppm | 08   | 0 10 |  |  |
|-----------|-----|------|------|--|--|
| Sodium    | ppm | 0 🔘  | ○ <1 |  |  |
| Potassium | ppm | 0 14 | 05   |  |  |

| ~          |          |            |      |      |
|------------|----------|------------|------|------|
| WE/        | AR METAI | .S         |      |      |
| Iron       | ppm      | <b>3</b> 5 | 0 10 | <br> |
| Copper     | ppm      | 0 16       | 08   | <br> |
| Lead       | ppm      | ◯ <1       | 0    | <br> |
| Tin        | ppm      | 0          | ◯ <1 | <br> |
| Aluminum   | ppm      | 02         | 0    | <br> |
| Chromium   | ppm      | ◯ <1       | 0 0  | <br> |
| Molybdenum | ppm      | <1         | 0    | <br> |
| Nickel     | ppm      | ◯ <1       | 0 0  | <br> |
| Titanium   | ppm      | <1         | 0    | <br> |
| Silver     | ppm      | 0          | 0    | <br> |
| Manganese  | ppm      | <1         | ◯ <1 | <br> |
| Vanadium   | maa      | 0          | 0    | <br> |