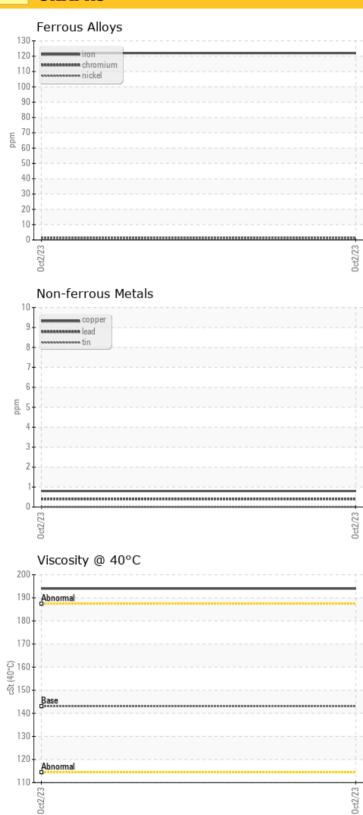

### **GRAPHS**

Boron

Magnesium

Phosphorus

Oil Type: GEAR OIL SAE 80W90

| U SAM         | <b>IPLE INFO</b> | DRMATION     |      |  |
|---------------|------------------|--------------|------|--|
| Sample Number |                  | LH0254049    | <br> |  |
| Sample Date   |                  | 02 Oct 2023  | <br> |  |
| Machine Hours |                  | 876          | <br> |  |
| Oil Hours     |                  | 0            | <br> |  |
| Oil Changed   |                  | N/A          | <br> |  |
| Sample Status |                  | NORMAL       | <br> |  |
| <b>A</b>      |                  |              |      |  |
| OIL           | CONDITIO         | ON           |      |  |
| Visc @ 40°C   | cSt              | <b>194</b>   | <br> |  |
| -4            |                  |              |      |  |
| CON           | TAMINA           | TION         |      |  |
| Silicon       | ppm              | <b>7</b>     | <br> |  |
| Sodium        | ppm              | <b>0</b> 1   | <br> |  |
| Potassium     | ppm              | <b>5</b>     | <br> |  |
|               |                  |              |      |  |
| WEA           | AR META          | LS           |      |  |
| lron          | ppm              | <b>122</b>   | <br> |  |
| Copper        | ppm              | <b>0</b> <1  | <br> |  |
| Lead          | ppm              | <b>()</b> <1 | <br> |  |
| Tin           | ppm              | <b>0</b>     | <br> |  |
| Aluminum      | ppm              | <b>2</b>     | <br> |  |
| Chromium      | ppm              | <b>0</b> 1   | <br> |  |
| Molybdenum    | ppm              | <b>0</b> <1  | <br> |  |
| Nickel        | ppm              | <b>0</b> 1   | <br> |  |
| Titanium      | ppm              | <1           | <br> |  |
| Silver        | ppm              | 0            | <br> |  |

#### Diagnosis

Resample at the next service interval to monitor. Please specify the brand, type, and viscosity of the oil on your next sample. All component wear rates are normal. There is no indication of any contamination in the oil. The condition of the oil is acceptable for the time in service.