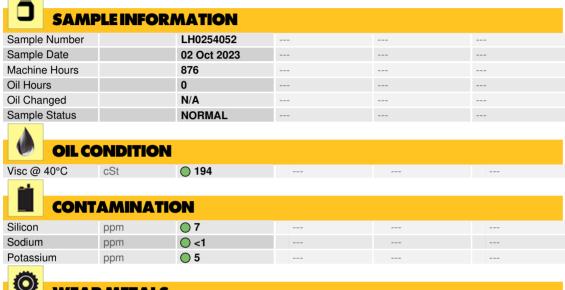

### LIEBHERR R956 52985 - Left Final Drive

Sample No: LH0254052

Oil Type: GEAR OIL SAE 80W90

| (O) 14/EA  |          |             |      |  |
|------------|----------|-------------|------|--|
| WEA        | R METALS | 3           |      |  |
| Iron       | ppm      | <b>110</b>  | <br> |  |
| Copper     | ppm      | <b>0</b> <1 | <br> |  |
| Lead       | ppm      | <b>0</b> <1 | <br> |  |
| Tin        | ppm      | <b>0</b>    | <br> |  |
| Aluminum   | ppm      | <b>2</b>    | <br> |  |
| Chromium   | ppm      | <b>1</b>    | <br> |  |
| Molybdenum | ppm      | <b>0</b> <1 | <br> |  |
| Nickel     | ppm      | <b>1</b>    | <br> |  |
| Titanium   | ppm      | <1          | <br> |  |
| Silver     | ppm      | 0           | <br> |  |
| Manganese  | ppm      | <b>2</b>    | <br> |  |
| Vanadium   | ppm      | 0           | <br> |  |
| -          |          |             |      |  |

| ADDITIVES  |     |             |  |  |  |  |  |  |  |
|------------|-----|-------------|--|--|--|--|--|--|--|
| Calcium    | ppm | <b>19</b>   |  |  |  |  |  |  |  |
| Magnesium  | ppm | <b>2</b>    |  |  |  |  |  |  |  |
| Zinc       | ppm | <b>20</b>   |  |  |  |  |  |  |  |
| Phosphorus | ppm | <b>1188</b> |  |  |  |  |  |  |  |
| Barium     | ppm | <b>10</b>   |  |  |  |  |  |  |  |
| Boron      | ppm | <b>7</b>    |  |  |  |  |  |  |  |

#### Diagnosis

Resample at the next service interval to monitor. Please specify the brand, type, and viscosity of the oil on your next sample. All component wear rates are normal. There is no indication of any contamination in the oil. The condition of the oil is acceptable for the time in service.