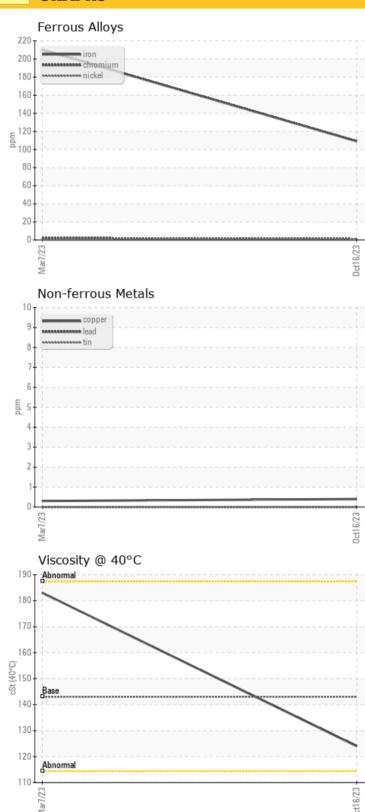

#### **GRAPHS**

| SAM           | PLE INFO | DRMATION    |             |      |
|---------------|----------|-------------|-------------|------|
| Sample Number |          | LH0243339   | LH0244329   | <br> |
| Sample Date   |          | 16 Oct 2023 | 07 Mar 2023 | <br> |
| Machine Hours |          | 967         | 436         | <br> |
| Oil Hours     |          | 0           | 0           | <br> |
| Oil Changed   |          | Changed     | Changed     | <br> |
| Sample Status |          | NORMAL      | NORMAL      | <br> |
| OIL           | ONDITIO  | DN          |             |      |
| Visc @ 40°C   | cSt      | <b>124</b>  | <b>183</b>  | <br> |
| CON           | TAMINA   |             | O 14        |      |
| Sodium        | ppm      | <b>3</b>    | 0 13        | <br> |
| Potassium     | ppm      | 3 2         | 0 <1        | <br> |
|               | ppm      | <b>U</b> 2  | 0 <1        | <br> |
|               | R META   | <u> </u>    |             |      |
| Iron          | ppm      | <b>109</b>  | ○ 210       | <br> |
| Copper        | ppm      | <b>○</b> <1 | O <1        | <br> |
| Lead          | ppm      | <b>0</b> 0  | 0           | <br> |
| Tin           | ppm      | <b>0</b>    | 0           | <br> |
| Aluminum      | ppm      | <b>○</b> <1 | O 1         | <br> |
| Chromium      | ppm      | <b>○</b> <1 | 0 2         | <br> |
| Molybdenum    | ppm      | <b>0</b> <1 | 1           | <br> |
| Nickel        | ppm      | <b>0</b>    | 0           | <br> |
| Titanium      | ppm      | <1          | <1          | <br> |
| Silver        | ppm      | 0           | 0           | <br> |
| Manganese     | ppm      | <b>4</b>    | 13          | <br> |
| Vanadium      | ppm      | 0           | 0           | <br> |