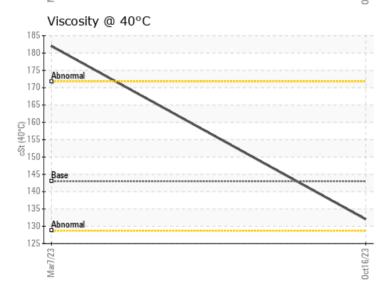

### **CONSTRUCTION EQUIPMENT**

Sample No: LH0263979

Oil Type: GEAR OIL SAE 80W90

| SAM           | PLE INFO | DRMATION    |             |      |
|---------------|----------|-------------|-------------|------|
| Sample Number |          | LH0263979   | LH0244326   | <br> |
| Sample Date   |          | 16 Oct 2023 | 07 Mar 2023 | <br> |
| Machine Hours |          | 967         | 436         | <br> |
| Oil Hours     |          | 0           | 0           | <br> |
| Oil Changed   |          | Changed     | Changed     | <br> |
| Sample Status |          | ATTENTION   | NORMAL      | <br> |
| <b>A</b>      |          |             |             |      |
| OIL           | ONDITIO  | ON          |             |      |
| Visc @ 40°C   | cSt      | <b>132</b>  | O 182       | <br> |
| *             |          | · -         |             |      |
| CON           | TAMINA   | TION        |             |      |
| Silicon       | ppm      | <b>2</b>    | 0 2         | <br> |
| Sodium        | ppm      | <b>1</b>    | ○ 38        | <br> |
| Potassium     | ppm      | <b>2</b>    | 0 8         | <br> |
|               | R META   |             |             |      |
| Iron          | ppm      | <b>225</b>  | O 4         | <br> |
| Copper        | ppm      | <b>0</b> <1 | O <1        | <br> |
| Lead          | ppm      | <b>0</b>    | 0 0         | <br> |
| Tin           | ppm      | 0           | <1          | <br> |
| Aluminum      | ppm      | <b>0</b> <1 | O <1        | <br> |
| Chromium      | ppm      | <b>2</b>    | O 1         | <br> |
| Molybdenum    | ppm      | <b>0</b> <1 | 0           | <br> |
| Nickel        | ppm      | <b>2</b>    | O 1         | <br> |
| Titanium      | ppm      | <1          | 0           | <br> |
| Silver        | ppm      | 0           | 0           | <br> |
| Manganese     | ppm      | <b>3</b>    | <1          | <br> |
| Vanadium      | ppm      | 0           | 2           | <br> |
| ADD           | ITIVES   |             |             |      |
| Calcium       | ppm      | <b>34</b>   | 1           | <br> |
| Magnesium     | ppm      | <b>0</b> 5  | 0           | <br> |
| Zinc          | ppm      | <b>35</b>   | 0           | <br> |

#### Diagnosis

The oil change at the time of sampling has been noted. No corrective action is recommended at this time. Resample at the next service interval to monitor. An increase in the iron level is noted. All other component wear rates are normal. There is no indication of any contamination in the oil. The condition of the oil is acceptable for the time in service.