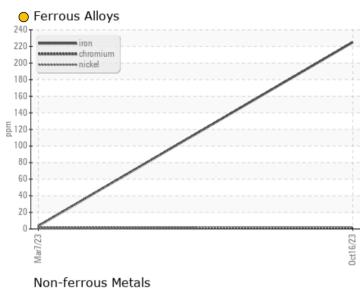

### **CONSTRUCTION EQUIPMENT**

Sample No: LH0263979

Oil Type: GEAR OIL SAE 80W90

| SAM           | PLE INFO | DRMATION    |             |      |
|---------------|----------|-------------|-------------|------|
| Sample Number |          | LH0263979   | LH0244326   | <br> |
| Sample Date   |          | 16 Oct 2023 | 07 Mar 2023 | <br> |
| Machine Hours |          | 967         | 436         | <br> |
| Oil Hours     |          | 0           | 0           | <br> |
| Oil Changed   |          | Changed     | Changed     | <br> |
| Sample Status |          | ATTENTION   | NORMAL      | <br> |
| <b>A</b>      |          |             |             |      |
| OIL           | ONDITIO  | ON          |             |      |
| Visc @ 40°C   | cSt      | <b>132</b>  | O 182       | <br> |
| *             |          | · -         |             |      |
| CON           | TAMINA   | TION        |             |      |
| Silicon       | ppm      | <b>2</b>    | 0 2         | <br> |
| Sodium        | ppm      | <b>1</b>    | ○ 38        | <br> |
| Potassium     | ppm      | <b>2</b>    | 0 8         | <br> |
|               | R META   |             |             |      |
| Iron          | ppm      | <b>225</b>  | O 4         | <br> |
| Copper        | ppm      | <b>0</b> <1 | O <1        | <br> |
| Lead          | ppm      | <b>0</b>    | 0 0         | <br> |
| Tin           | ppm      | 0           | <1          | <br> |
| Aluminum      | ppm      | <b>0</b> <1 | O <1        | <br> |
| Chromium      | ppm      | <b>2</b>    | O 1         | <br> |
| Molybdenum    | ppm      | <b>0</b> <1 | 0           | <br> |
| Nickel        | ppm      | <b>2</b>    | O 1         | <br> |
| Titanium      | ppm      | <1          | 0           | <br> |
| Silver        | ppm      | 0           | 0           | <br> |
| Manganese     | ppm      | <b>3</b>    | <1          | <br> |
| Vanadium      | ppm      | 0           | 2           | <br> |
| ADD           | ITIVES   |             |             |      |
| Calcium       | ppm      | <b>34</b>   | 1           | <br> |
| Magnesium     | ppm      | <b>0</b> 5  | 0           | <br> |
| Zinc          | ppm      | <b>35</b>   | 0           | <br> |

#### Diagnosis

The oil change at the time of sampling has been noted. No corrective action is recommended at this time. Resample at the next service interval to monitor. An increase in the iron level is noted. All other component wear rates are normal. There is no indication of any contamination in the oil. The condition of the oil is acceptable for the time in service.