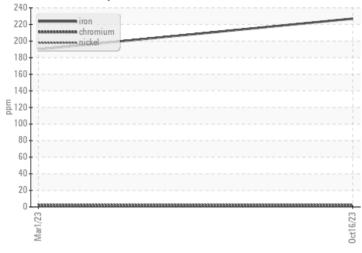

# cSt 0 128

| Silicon   | ppm | <b>2</b> | 0 12 |  |  |
|-----------|-----|----------|------|--|--|
| Sodium    | ppm | 01       | 03   |  |  |
| Potassium | ppm | 02       | 0    |  |  |

0 182

|            | AR META | LS           |       |      |
|------------|---------|--------------|-------|------|
| Iron       | ppm     | 227          | 0 190 | <br> |
| Copper     | ppm     | ◯ <1         | 0     | <br> |
| Lead       | ppm     | 0 (          | 0     | <br> |
| Tin        | ppm     | 0            | 0     | <br> |
| Aluminum   | ppm     | <b>○</b> <1  | ○ <1  | <br> |
| Chromium   | ppm     | 0 2          | 0 2   | <br> |
| Molybdenum | ppm     | <b>()</b> <1 | <1    | <br> |
| Nickel     | ppm     | 01           | 01    | <br> |
| Titanium   | ppm     | <1           | 0     | <br> |
| Silver     | ppm     | 0            | 0     | <br> |
| Manganese  | ppm     | 03           | 4     | <br> |
| Vanadium   | ppm     | 0            | 0     | <br> |

#### Ferrous Alloys

GRAPHS

Ö