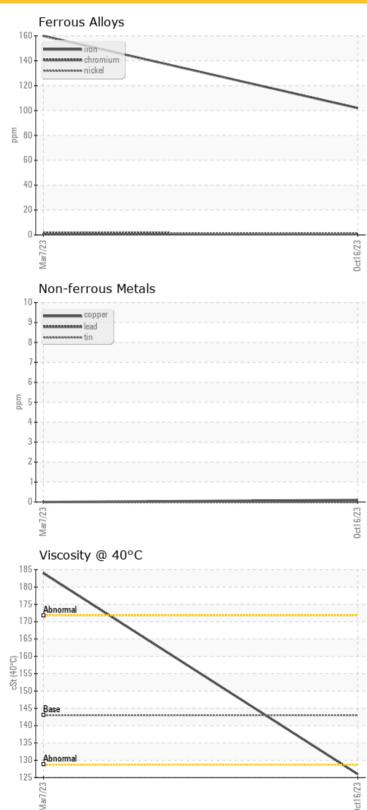

### **CONSTRUCTION EQUIPMENT**

Sample No: LH0243337

Oil Type: GEAR OIL SAE 80W90

| <b>5</b>      |          |             |             |      |
|---------------|----------|-------------|-------------|------|
| U SAMI        | PLE INFO | RMATION     |             |      |
| Sample Number |          | LH0243337   | LH0244323   | <br> |
| Sample Date   |          | 16 Oct 2023 | 07 Mar 2023 | <br> |
| Machine Hours |          | 967         | 436         | <br> |
| Oil Hours     |          | 0           | 0           | <br> |
| Oil Changed   |          | Changed     | Changed     | <br> |
| Sample Status |          | NORMAL      | NORMAL      | <br> |
|               | ONDITIO  | N           |             |      |
| Visc @ 40°C   | cSt      | <b>126</b>  | O 184       | <br> |
| CONT          | 'AMINA   | TION        |             |      |
| Silicon       | ppm      | <b>1</b>    | O 12        | <br> |
| Sodium        | ppm      | <b>1</b>    | <b>3</b>    | <br> |
| Potassium     | ppm      | <b>2</b>    | O <1        | <br> |
|               |          |             |             |      |

| WEAR METALS |     |             |       |  |  |  |  |  |
|-------------|-----|-------------|-------|--|--|--|--|--|
| Iron        | ppm | <b>102</b>  | O 160 |  |  |  |  |  |
| Copper      | ppm | <b>○</b> <1 | O 0   |  |  |  |  |  |
| Lead        | ppm | <b>0</b>    | O     |  |  |  |  |  |
| Tin         | ppm | 0           | 0     |  |  |  |  |  |
| Aluminum    | ppm | <b>0</b>    | O <1  |  |  |  |  |  |
| Chromium    | ppm | <b>○</b> <1 | 0 2   |  |  |  |  |  |
| Molybdenum  | ppm | <1          | <1    |  |  |  |  |  |
| Nickel      | ppm |             | O <1  |  |  |  |  |  |
| Titanium    | ppm | <1          | 0     |  |  |  |  |  |
| Silver      | ppm | 0           | 0     |  |  |  |  |  |
| Manganese   | ppm | <b>2</b>    | 3     |  |  |  |  |  |
| Vanadium    | ppm | 0           | 0     |  |  |  |  |  |
|             |     |             |       |  |  |  |  |  |

#### **GRAPHS**