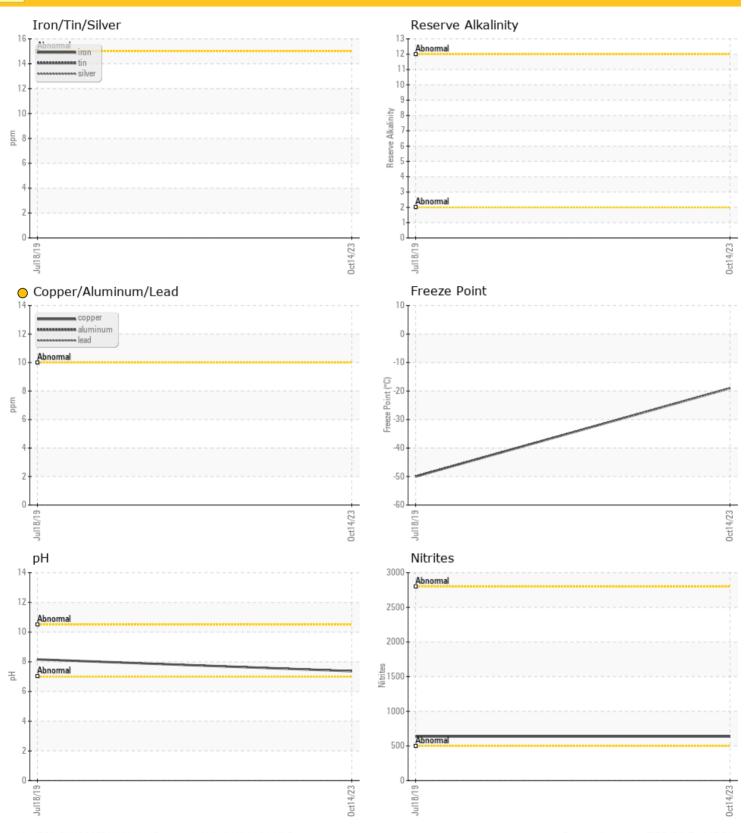

#### **COOLANT CONDITION**

| COOLANT CONDITION  |            |             |       |  |  |
|--------------------|------------|-------------|-------|--|--|
| Boron              | ppm        | 4           |       |  |  |
| Phosphorus         | ppm        | <b>80</b>   |       |  |  |
| Sodium             | ppm        | <b>4719</b> |       |  |  |
| Potassium          | ppm        | <b>267</b>  |       |  |  |
| Silicon            | ppm        | 12          |       |  |  |
| рН                 | Scale 0-14 | <b>7.37</b> | 8.16  |  |  |
| Reserve Alkalinity | Scale 0-20 |             |       |  |  |
| Molybdenum         | ppm        | <b>182</b>  |       |  |  |
| Nitrites           | ppm        | <b>636</b>  | O 636 |  |  |
| Percentage Glycol  | %          | <b>43.4</b> | ○ 55  |  |  |
| Freezing Point     | °C         | <b>-19</b>  | O -50 |  |  |

#### CONTAMINATION

| - CONTAMINATION    |     |           |        |  |  |
|--------------------|-----|-----------|--------|--|--|
| Magnesium          | ppm | <b>3</b>  |        |  |  |
| Calcium            | ppm | <b>13</b> |        |  |  |
| Coolant Appearance |     | normal    | normal |  |  |
| Coolant Color      |     | Red       | Pink   |  |  |

#### CORROSION

|          | MOSIGIT |          |      |  |
|----------|---------|----------|------|--|
| Iron     | ppm     | <b>2</b> | <br> |  |
| Aluminum | ppm     | <u> </u> | <br> |  |
| Copper   | ppm     | <1       | <br> |  |
| Lead     | ppm     | <b>0</b> | <br> |  |
| Tin      | ppm     | <b>0</b> | <br> |  |

#### Diagnosis

The fluid is suitable for further service. The aluminum level is abnormal. There is no indication of any contamination in the coolant. Glycol and nitrite levels are acceptable. The pH level of this fluid is within the acceptable limits.