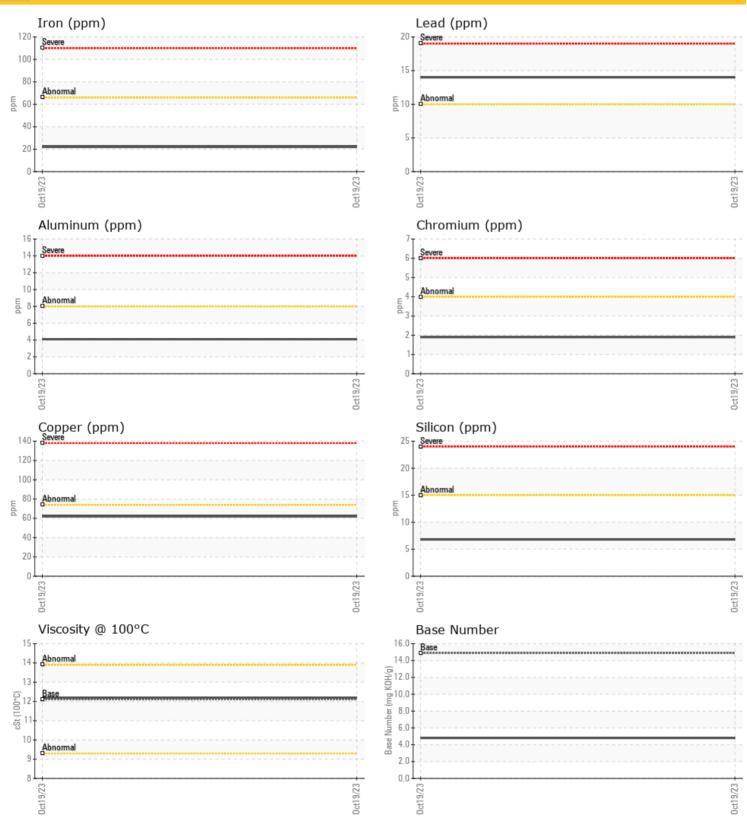

### LIEBHERR LH30M 139870-1253 - Diesel Engine

Sample No: LHMC91091

Oil Type: LIEBHERR MOTOROIL 5W30

| _                |          |             |      |  |
|------------------|----------|-------------|------|--|
| SAMP             | LE INFOR | MATION      |      |  |
| Sample Number    |          | LHMC91091   | <br> |  |
| Sample Date      |          | 19 Oct 2023 | <br> |  |
| Machine Hours    |          | 2015        | <br> |  |
| Oil Hours        |          | 2015        | <br> |  |
| Oil Changed      |          | Changed     | <br> |  |
| Sample Status    |          | NORMAL      | <br> |  |
| OIL CO           | NDITION  |             |      |  |
| Visc @ 100°C     | cSt      | <b>12.2</b> | <br> |  |
| Base Number (BN) | mg KOH/g | <b>4.8</b>  | <br> |  |
| Oxidation (PA)   | %        | 159         | <br> |  |
| -4               |          |             |      |  |

| CONTAMINATION  |     |            |  |  |  |
|----------------|-----|------------|--|--|--|
| Soot %         | %   | <b>0.1</b> |  |  |  |
| Nitration (PA) | %   | 133        |  |  |  |
| Sulfation (PA) | %   | 90         |  |  |  |
| Glycol         | %   | NEG        |  |  |  |
| Fuel           | %   | <1.0       |  |  |  |
| Silicon        | ppm | <b>7</b>   |  |  |  |
| Sodium         | ppm | <b>3</b>   |  |  |  |
| Potassium      | ppm | <b>5</b>   |  |  |  |

| WEA        | R METALS |              |      |  |
|------------|----------|--------------|------|--|
| Iron       | ppm      | <b>22</b>    | <br> |  |
| Copper     | ppm      | <b>62</b>    | <br> |  |
| Lead       | ppm      | <b>14</b>    | <br> |  |
| Tin        | ppm      | <b>3</b>     | <br> |  |
| Aluminum   | ppm      | <b>4</b>     | <br> |  |
| Chromium   | ppm      | <b>2</b>     | <br> |  |
| Molybdenum | ppm      | <b>23</b>    | <br> |  |
| Nickel     | ppm      | <b>()</b> <1 | <br> |  |
| Titanium   | ppm      | <1           | <br> |  |
| Silver     | ppm      | <b>0</b>     | <br> |  |
| Manganese  | ppm      | <b>0</b> <1  | <br> |  |
| Vanadium   | ppm      | <1           | <br> |  |

#### Diagnosis

Resample at the next service interval to monitor. All component wear rates are normal. There is no indication of any contamination in the oil. The BN result indicates that there is suitable alkalinity remaining in the oil. The condition of the oil is acceptable for the time in service.

#### **GRAPHS**