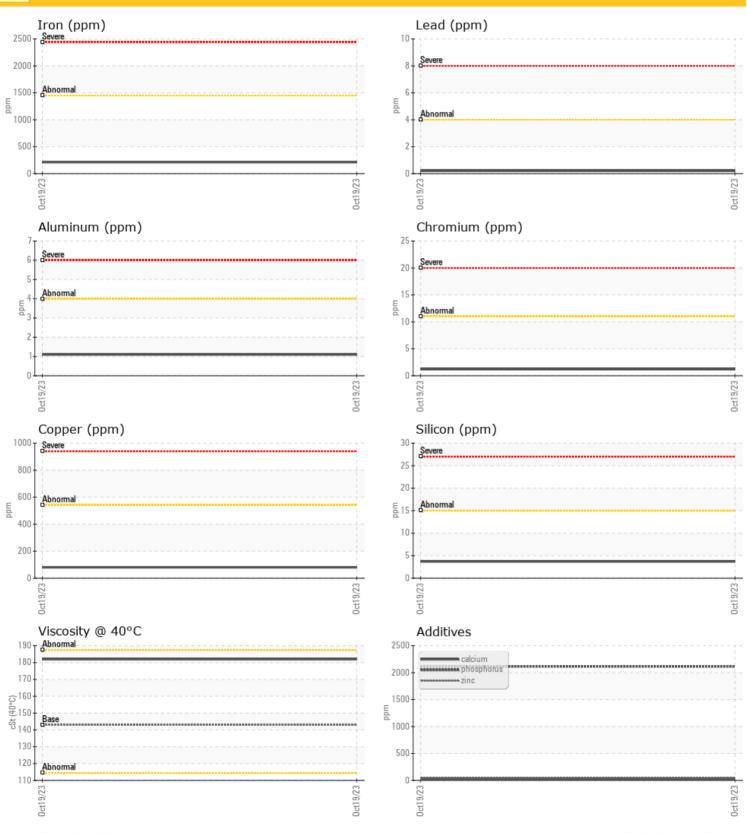

### LIEBHERR LH30M 139870-1253 - Swing Drive

Sample No: LHMC101257

Oil Type: GEAR OIL SAE 80W90

| CAM               | DI E INEO | MATION      |  |  |  |
|-------------------|-----------|-------------|--|--|--|
| SAMPLEINFORMATION |           |             |  |  |  |
| Sample Number     |           | LHMC101257  |  |  |  |
| Sample Date       |           | 19 Oct 2023 |  |  |  |
| Machine Hours     |           | 2015        |  |  |  |
| Oil Hours         |           | 2015        |  |  |  |
| Oil Changed       |           | Changed     |  |  |  |
| Sample Status     |           | NORMAL      |  |  |  |
|                   |           |             |  |  |  |
| OILC              | ONDITIO   | N           |  |  |  |
| Visc @ 40°C       | cSt       | <b>182</b>  |  |  |  |
|                   |           |             |  |  |  |
| CONTAMINATION     |           |             |  |  |  |
|                   |           |             |  |  |  |
| Silicon           | ppm       | <b>0</b> 4  |  |  |  |
| Sodium            | ppm       | O <1        |  |  |  |
| Potassium         | ppm       | <b>3</b>    |  |  |  |
| ◎ WEA             |           |             |  |  |  |
| WEA               | R METALS  | 5           |  |  |  |
| Iron              | ppm       | <b>212</b>  |  |  |  |
| Copper            | ppm       | <b>80</b>   |  |  |  |
| Lead              | ppm       | <b>○</b> <1 |  |  |  |
| Tin               | ppm       | <b>7</b>    |  |  |  |
| Aluminum          | ppm       | <b>1</b>    |  |  |  |
| Chromium          | ppm       | <b>1</b>    |  |  |  |
| Molybdenum        | ppm       | <b>○</b> <1 |  |  |  |
| Nickel            | ppm       | <b>○</b> <1 |  |  |  |
| Titanium          | ppm       | <1          |  |  |  |
| Silver            | ppm       | 0           |  |  |  |
| Manganese         | ppm       | <b>2</b>    |  |  |  |
| Vanadium          | ppm       | 0           |  |  |  |
| ADDITIVES         |           |             |  |  |  |
| Calcium           | ppm       | <b>26</b>   |  |  |  |
| Magnesium         | ppm       | <b>0</b>    |  |  |  |
| Zinc              | ppm       | <b>43</b>   |  |  |  |
| Phosphorus        | ppm       | <b>2115</b> |  |  |  |
|                   |           |             |  |  |  |

#### **GRAPHS**