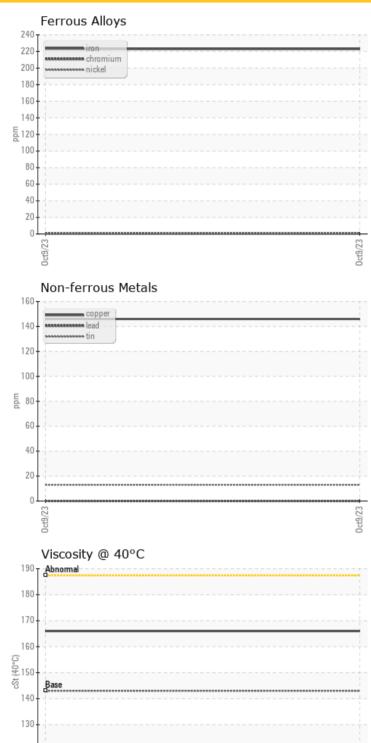

### LIEBHERR LH40M 147356-1215 - Swing Drive

Sample No: LH0259169

Oil Type: GEAR OIL SAE 80W90

| Sample Number |          | LH0259169      | <br> |  |
|---------------|----------|----------------|------|--|
| Sample Date   |          | 09 Oct 2023    | <br> |  |
| Machine Hours |          | 499            | <br> |  |
| Oil Hours     |          | 499            | <br> |  |
| Oil Changed   |          | Changed        | <br> |  |
| Sample Status |          | NORMAL         | <br> |  |
| A Clares      |          | 11011111111111 |      |  |
| OIL           | ONDITION | ON             |      |  |
| visc @ 40°C   | cSt      | <b>166</b>     | <br> |  |
| **            | TAMIN/   | ATION          |      |  |
| Silicon       | ppm      | <b>8</b>       | <br> |  |
| Sodium        | ppm      | <b>6</b>       | <br> |  |
| Potassium     | ppm      | <b>0</b> <1    | <br> |  |
|               | R META   |                | <br> |  |
| Iron          | ppm      | <b>223</b>     | <br> |  |
| Copper        | ppm      | <b>146</b>     | <br> |  |
| _ead          | ppm      | <b>0</b> 0     | <br> |  |
| Γin           | ppm      | <b>13</b>      | <br> |  |
| Aluminum      | ppm      | <b>0</b> <1    | <br> |  |
| Chromium      | ppm      | <b>0</b> <1    | <br> |  |
| Molybdenum    | ppm      | <b>0</b> <1    | <br> |  |
| Nickel        | ppm      | <b>()</b> <1   | <br> |  |
| Γitanium      | ppm      | <1             | <br> |  |
| Silver        | ppm      | 0              | <br> |  |
| Manganese     | ppm      | <b>3</b>       | <br> |  |
| /anadium      | ppm      | 0              | <br> |  |
| ADD           | ITIVES   |                |      |  |
|               |          |                |      |  |
| Calcium       | ppm      | <b>63</b>      | <br> |  |
| Magnesium     | ppm      | <b>0</b>       | <br> |  |

#### **GRAPHS**

Abnormal

110 4 011