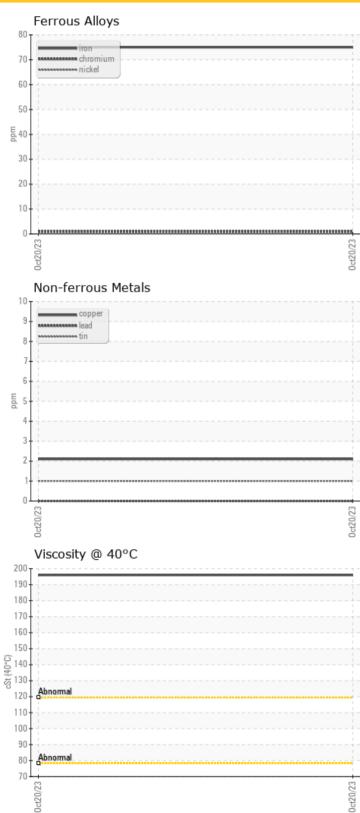

## LIEBHERR

**CONSTRUCTION EQUIPMENT** 

Sample No: LH0263974
Oil Type: LIEBHERR

\*

| <b>5</b>      |          |             |  |  |  |  |
|---------------|----------|-------------|--|--|--|--|
| SAMP          | LE INFOR | MATION      |  |  |  |  |
| Sample Number |          | LH0263974   |  |  |  |  |
| Sample Date   |          | 20 Oct 2023 |  |  |  |  |
| Machine Hours |          | 453         |  |  |  |  |
| Oil Hours     |          | 0           |  |  |  |  |
| Oil Changed   |          | N/A         |  |  |  |  |
| Sample Status |          | NORMAL      |  |  |  |  |
| OIL CONDITION |          |             |  |  |  |  |
| Visc @ 40°C   | cSt      | <b>196</b>  |  |  |  |  |
| CONTAMINATION |          |             |  |  |  |  |
| Silicon       | ppm      | <b>8</b>    |  |  |  |  |
| Sodium        | ppm      | <b>7</b>    |  |  |  |  |
| Potassium     | ppm      | <b>3</b>    |  |  |  |  |

| WEA        | R META | LS          |      |  |
|------------|--------|-------------|------|--|
| Iron       | ppm    | <b>75</b>   | <br> |  |
| Copper     | ppm    | <b>2</b>    | <br> |  |
| Lead       | ppm    | <b>0</b>    | <br> |  |
| Tin        | ppm    | <b>1</b>    | <br> |  |
| Aluminum   | ppm    | <1          | <br> |  |
| Chromium   | ppm    | <b>1</b>    | <br> |  |
| Molybdenum | ppm    | 0           | <br> |  |
| Nickel     | ppm    | <b>○</b> <1 | <br> |  |
| Titanium   | ppm    | <1          | <br> |  |
| Silver     | ppm    | 0           | <br> |  |
| Manganese  | ppm    | 1           | <br> |  |
| Vanadium   | ppm    | 0           | <br> |  |
|            |        |             |      |  |

### **GRAPHS**