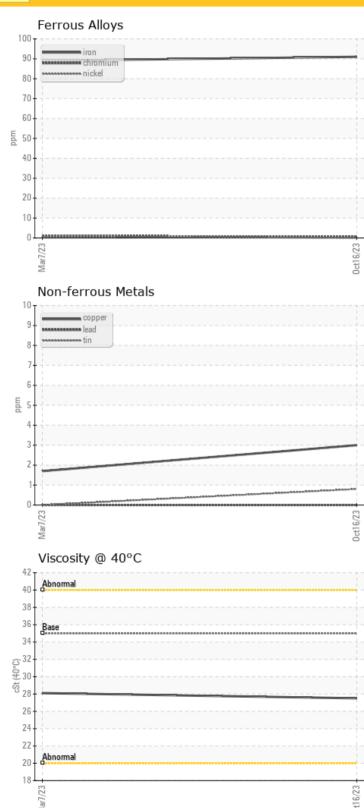

| <br> |
| Nickel        | ppm       | <b>0</b>     | <1          | <br> |
| Titanium      | ppm       | <1           | <1          | <br> |
| Silver        | ppm       | <b>0</b> 0   | 0           | <br> |

208

38



#### **FAHRNER EXCAVATING**

PO BOX 36 PLOVER, MI US 54467 Contact: JUSTIN F excavatinginc@gmail.com T: (715)341-8902 F:

#### Diagnosis

Resample at the next service interval to monitor. All component wear rates are normal. There is no indication of any contamination in the fluid. The condition of the fluid is acceptable for the time in service.

Depot:FAHPLOUnique No:10722258Signed:Sean FeltonReport Date:01 Nov 2023

**2** 

**215** 

110

**20** 

**245** 

**59** 

20

ppm

ppm

ppm

ppm

ppm

ppm

ppm

ppm

**ADDITIVES** 

# CONSTRUCTION EQUIPMENT





#### **GRAPHS**