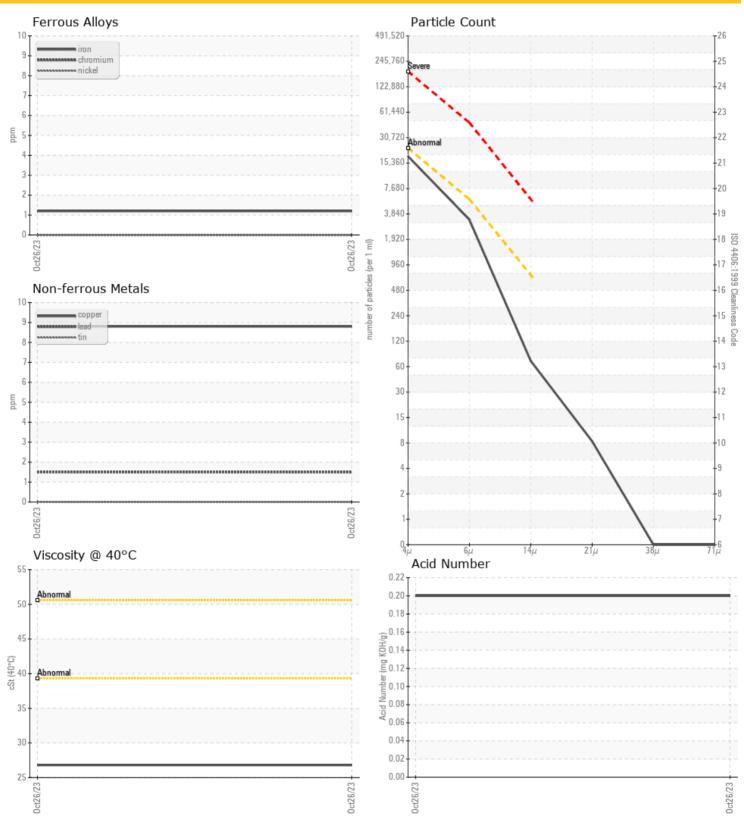

| 0            | <br> |  |

LIEBHERR USA CO - MOBILE AND CRAWLER CRANES 4100 CHESTNUT AVENUE NEWPORT NEWS, VA US 23607

Contact: JOHNATHAN SMITH johnathan.smith@liebherr.com

T: F:

#### Diagnosis

Resample at the next service interval to monitor. Please specify the brand, type, and viscosity of the oil on your next sample. Tests do not reveal cause for reported problem.All component wear rates are normal. The amount and size of particulates present in the system are acceptable. There is no indication of any contamination in the oil. The AN level is acceptable for this fluid. The condition of the oil is suitable for further service.

Depot: **LIENEW** Unique No: 10726779 Signed: Don Baldridge **Report Date:** 07 Nov 2023

ppm

Boron

## CONSTRUCTION EQUIPMENT





### **GRAPHS**