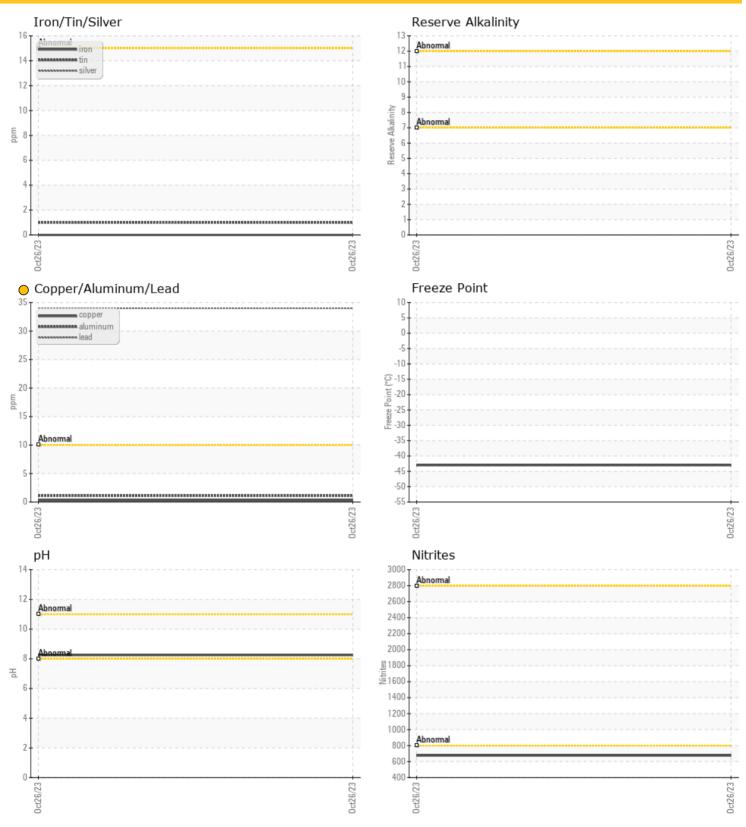

#### **GRAPHS**

|                    |                | MATION       |      |  |
|--------------------|----------------|--------------|------|--|
| Sample Number      |                | LH0236079    | <br> |  |
| Sample Date        |                | 26 Oct 2023  | <br> |  |
| Machine Hours      |                | 1626         | <br> |  |
| Sample Status      |                | ABNORMAL     | <br> |  |
|                    |                |              |      |  |
| COOL               | ANT CON        | DITION       |      |  |
| Boron              | ppm            | 0            | <br> |  |
| Phosphorus         | ppm            | 10           | <br> |  |
| Sodium             | ppm            | <b>4284</b>  | <br> |  |
| Potassium          | ppm            | <b>523</b>   | <br> |  |
| Silicon            | ppm            | <b>53</b>    | <br> |  |
| H                  | Scale 0-14     | <b>8.25</b>  | <br> |  |
| Reserve Alkalinity | Scale 0-20     |              | <br> |  |
| Molybdenum         | ppm            | 2            | <br> |  |
| Nitrites           | ppm            | <b>676</b>   | <br> |  |
| Percentage Glycol  | %              | <b>53.5</b>  | <br> |  |
| Freezing Point     | °C             | <b>-43</b>   | <br> |  |
|                    |                |              |      |  |
| CONT               | <b>AMINATI</b> | ON           |      |  |
| Magnesium          | ppm            | 20           | <br> |  |
| Calcium            | ppm            | 12           | <br> |  |
| Coolant Appearance |                | normal       | <br> |  |
| Coolant Color      |                | Pink         | <br> |  |
|                    |                |              |      |  |
| CORR               | OSION          |              |      |  |
| lron               | ppm            | <b>0</b> 0   | <br> |  |
| Aluminum           | ppm            | <b>1</b>     | <br> |  |
| Copper             | ppm            | <b>()</b> <1 | <br> |  |

#### Diagnosis

No corrective action is recommended at this time. The fluid is suitable for further service. The lead level is abnormal. All other component wear rates are normal. There is no indication of any contamination in the coolant. The carboxylate level of this fluid is acceptable. The pH level of this fluid is within the acceptable limits.