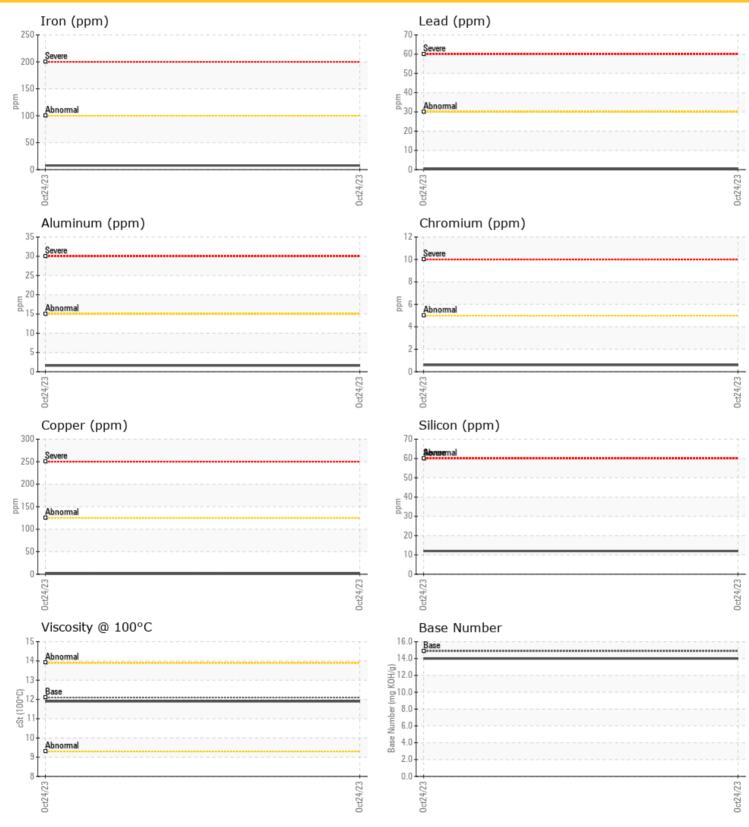

| OIL C            | ONDITION |        |
|------------------|----------|--------|
| Visc @ 100°C     | cSt      | O 11.9 |
| Base Number (BN) | mg KOH/g | 0 14.0 |
| Oxidation (PA)   | %        | 49     |

| Soot %         | %   | 0.1      |  |  |  |
|----------------|-----|----------|--|--|--|
| Nitration (PA) | %   | 99       |  |  |  |
| Sulfation (PA) | %   | 45       |  |  |  |
| Glycol         | %   | NEG      |  |  |  |
| Fuel           | %   | <1.0     |  |  |  |
| Silicon        | ppm | 0 12     |  |  |  |
| Sodium         | ppm | 0        |  |  |  |
| Potassium      | ppm | <b>3</b> |  |  |  |

### WEAR METALS

| Iron       | ppm | 8 🔘              | <br> |  |
|------------|-----|------------------|------|--|
| Copper     | ppm | 01               | <br> |  |
| Lead       | ppm | <b>○</b> <1      | <br> |  |
| Tin        | ppm | <b>○</b> <1      | <br> |  |
| Aluminum   | ppm | 02               | <br> |  |
| Chromium   | ppm | <b>○</b> <1      | <br> |  |
| Molybdenum | ppm | 07               | <br> |  |
| Nickel     | ppm | <mark></mark> <1 | <br> |  |
| Titanium   | ppm | <1               | <br> |  |
| Silver     | ppm | 0 🔘              | <br> |  |
| Manganese  | ppm | <b>○</b> <1      | <br> |  |
| Vanadium   | ppm | 0                | <br> |  |

#### Diagnosis

Resample at the next service interval to monitor.All component wear rates are normal. There is no indication of any contamination in the oil. The BN result indicates that there is suitable alkalinity remaining in the oil. The condition of the oil is suitable for further service.

Depot: RECLAV Unique No: 10728579 Signed: Wes Davis Report Date: 07 Nov 2023

Report Id: RECLAV [WUSCAR] 06000219 (Generated: 11/07/2023 17:11:17) Rev: 1

Contact/Location: DAVID CHALFANT - RECLAV

GRAPHS

 $\overline{\mathbf{O}}$ 