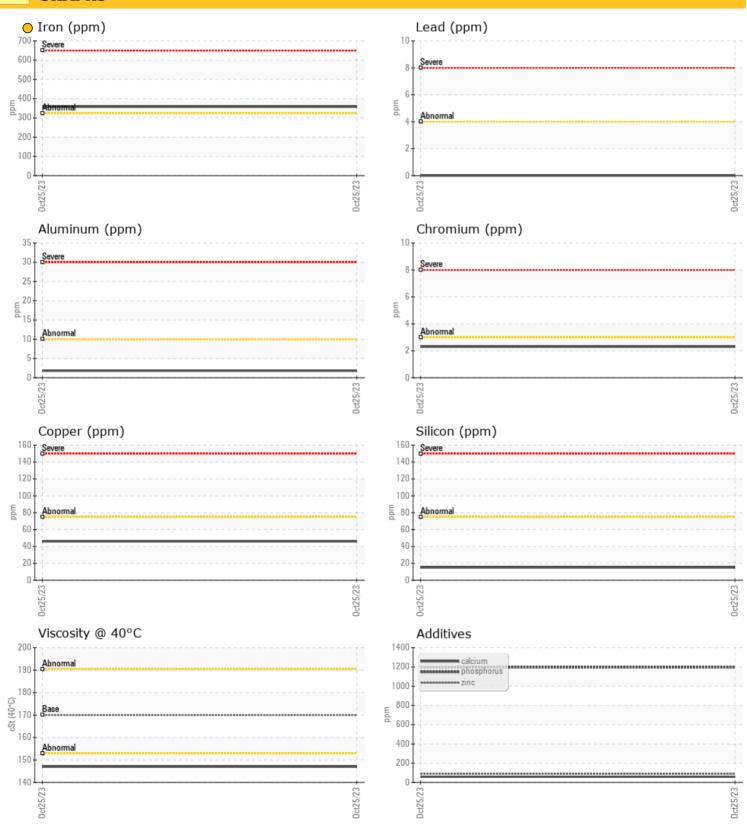

### **GRAPHS**

| Campio Ciaido |                 | ADITOTUIAL |      |  |
|---------------|-----------------|------------|------|--|
|               |                 |            |      |  |
| OILCO         | <b>ONDITION</b> |            |      |  |
| Visc @ 40°C   | cSt             | 147        | <br> |  |
|               |                 |            |      |  |

| CO        | NTAMINA | TION      |      |  |
|-----------|---------|-----------|------|--|
| Silicon   | ppm     | <b>15</b> | <br> |  |
| Sodium    | ppm     | <b>4</b>  | <br> |  |
| Potassium | ppm     | <b>3</b>  | <br> |  |
| ***       |         |           |      |  |

| WEA        | R METALS |             |      |  |
|------------|----------|-------------|------|--|
| Iron       | ppm      | <b>358</b>  | <br> |  |
| Copper     | ppm      | <b>46</b>   | <br> |  |
| Lead       | ppm      | <b>0</b>    | <br> |  |
| Tin        | ppm      | <b>0</b>    | <br> |  |
| Aluminum   | ppm      | <b>2</b>    | <br> |  |
| Chromium   | ppm      | <b>2</b>    | <br> |  |
| Molybdenum | ppm      | <b>0</b> <1 | <br> |  |
| Nickel     | ppm      | <b>0</b>    | <br> |  |
| Titanium   | ppm      | <1          | <br> |  |
| Silver     | ppm      | 0           | <br> |  |
| Manganese  | ppm      | <b>4</b>    | <br> |  |
| Vanadium   | ppm      | 0           | <br> |  |
|            |          |             |      |  |

| ADDITIVES  |     |             |  |  |  |  |
|------------|-----|-------------|--|--|--|--|
| Calcium    | ppm | <b>59</b>   |  |  |  |  |
| Magnesium  | ppm | <b>1</b>    |  |  |  |  |
| Zinc       | ppm | <b>88</b>   |  |  |  |  |
| Phosphorus | ppm | <b>1197</b> |  |  |  |  |
| Barium     | ppm | <b>5</b>    |  |  |  |  |
| Boron      | ppm | <b>0</b>    |  |  |  |  |