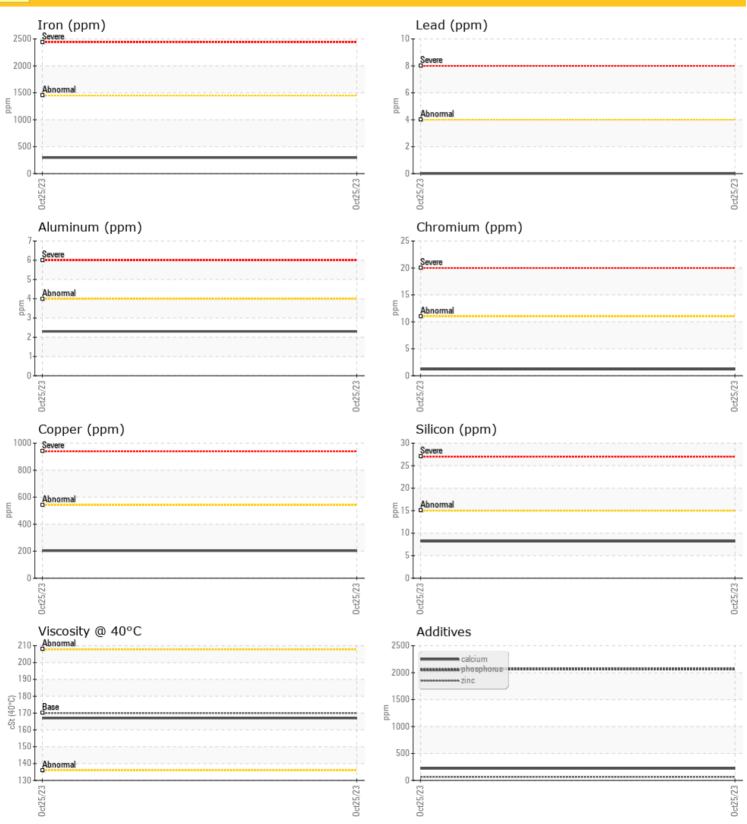

|          | OIL CC | NDITION |            |      |  |
|----------|--------|---------|------------|------|--|
| Visc @ 4 | 10°C   | cSt     | <b>167</b> | <br> |  |
|          |        |         |            |      |  |

| CONTAMINATION |     |          |  |  |  |  |  |
|---------------|-----|----------|--|--|--|--|--|
| Silicon       | ppm | <b>8</b> |  |  |  |  |  |
| Sodium        | ppm | <b>2</b> |  |  |  |  |  |
| Potassium     | ppm | <b>3</b> |  |  |  |  |  |
|               |     |          |  |  |  |  |  |

| WE/        | AR METAI | LS         |      |  |
|------------|----------|------------|------|--|
| Iron       | ppm      | <b>296</b> | <br> |  |
| Copper     | ppm      | <b>203</b> | <br> |  |
| Lead       | ppm      | <b>0</b>   | <br> |  |
| Tin        | ppm      | <b>18</b>  | <br> |  |
| Aluminum   | ppm      | <b>2</b>   | <br> |  |
| Chromium   | ppm      | <b>1</b>   | <br> |  |
| Molybdenum | ppm      | <b>0</b>   | <br> |  |
| Nickel     | ppm      | <b>0</b>   | <br> |  |
| Titanium   | ppm      | <1         | <br> |  |
| Silver     | ppm      | 0          | <br> |  |
| Manganese  | ppm      | <b>2</b>   | <br> |  |
| Vanadium   | ppm      | 0          | <br> |  |

| ADDITIVES  |     |             |  |  |  |  |  |
|------------|-----|-------------|--|--|--|--|--|
| Calcium    | ppm | <b>221</b>  |  |  |  |  |  |
| Magnesium  | ppm | <b>4</b>    |  |  |  |  |  |
| Zinc       | ppm | <b>64</b>   |  |  |  |  |  |
| Phosphorus | ppm | <b>2064</b> |  |  |  |  |  |
| Barium     | ppm | <b>11</b>   |  |  |  |  |  |
| Boron      | ppm | <b>25</b>   |  |  |  |  |  |

#### **GRAPHS**