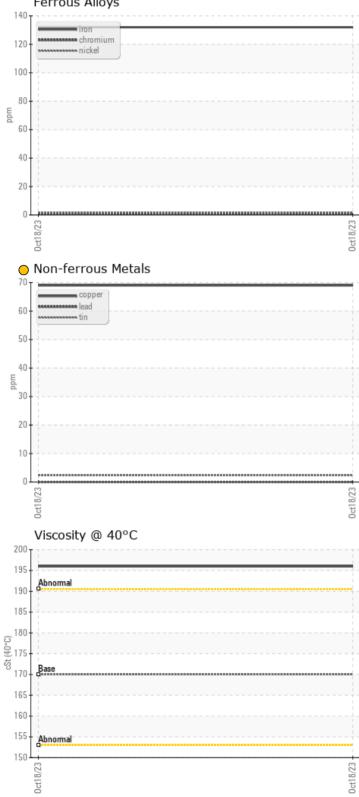

#### **OIL CONDITION**

Visc @ 40°C

#### cSt

|           | ITAMIN/ | ATION       |      |  |
|-----------|---------|-------------|------|--|
| Silicon   | ppm     | <b>0</b> 19 | <br> |  |
| Sodium    | ppm     | 07          | <br> |  |
| Potassium | ppm     | 01          | <br> |  |

| WEA WEA    | <b>R</b> METAL | S        |      |  |
|------------|----------------|----------|------|--|
| Iron       | ppm            | 0 132    | <br> |  |
| -          | ppm            |          |      |  |
| Copper     | ppm            | <u> </u> | <br> |  |
| Lead       | ppm            | 0 🔘      | <br> |  |
| Tin        | ppm            | 2        | <br> |  |
| Aluminum   | ppm            | 0 2      | <br> |  |
| Chromium   | ppm            | 01       | <br> |  |
| Molybdenum | ppm            | 04       | <br> |  |
| Nickel     | ppm            | 02       | <br> |  |
| Titanium   | ppm            | 0        | <br> |  |
| Silver     | ppm            | 0        | <br> |  |
| Manganese  | ppm            | 28       | <br> |  |
| Vanadium   | ppm            | 0        | <br> |  |

#### Diagnosis

The oil change at the time of sampling has been noted. No corrective action is recommended at this time. Resample at the next service interval to monitor.Bearing and/or bushing wear is indicated. There is no indication of any contamination in the oil. The condition of the oil is acceptable for the time in service.