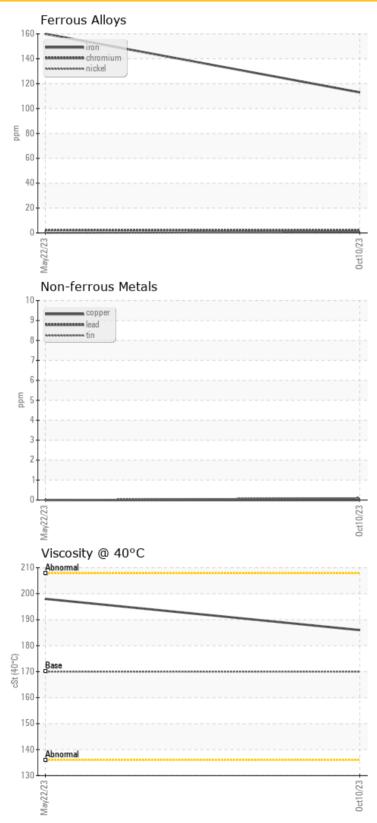

|        | OIL CC | NDITION |            |            |      |
|--------|--------|---------|------------|------------|------|
| Visc @ | 40°C   | cSt     | <b>186</b> | <b>198</b> | <br> |
|        |        |         |            |            |      |

| WEA        | R METALS |            |          |      |
|------------|----------|------------|----------|------|
| Iron       | ppm      | <b>113</b> | O 160    | <br> |
| Copper     | ppm      | <b>0</b>   | O 0      | <br> |
| Lead       | ppm      | <b>0</b>   | O 0      | <br> |
| Tin        | ppm      | <1         | 0        | <br> |
| Aluminum   | ppm      | <1         | <b>1</b> | <br> |
| Chromium   | ppm      | <b>2</b>   | O 2      | <br> |
| Molybdenum | ppm      | <b>0</b>   | O 0      | <br> |
| Nickel     | ppm      | <1         | 0        | <br> |
| Titanium   | ppm      | 0          | 0        | <br> |
| Silver     | ppm      | 0          | 0        | <br> |
| Manganese  | ppm      | <b>2</b>   | O 2      | <br> |
| Vanadium   | ppm      | 0          | 0        | <br> |