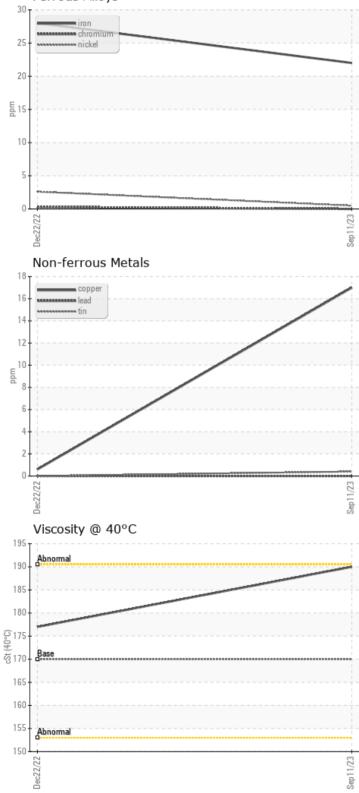

# **GRAPHS**

### Ferrous Alloys

0 177

| WEA        | R METAL | S           |      |      |
|------------|---------|-------------|------|------|
| Iron       | ppm     | 22          | 28   | <br> |
| Copper     | ppm     | 0 17        | ○ <1 | <br> |
| Lead       | ppm     | 0 🔘         | 0    | <br> |
| Tin        | ppm     | <1          | 0    | <br> |
| Aluminum   | ppm     | 0 🔘         | 0    | <br> |
| Chromium   | ppm     | 0 🔘         | ○ <1 | <br> |
| Molybdenum | ppm     | 0 🔘         | 2    | <br> |
| Nickel     | ppm     | <b>○</b> <1 | 03   | <br> |
| Titanium   | ppm     | 0           | 0    | <br> |
| Silver     | ppm     | 0           | 0    | <br> |
| Manganese  | ppm     | 0 2         | 0 1  | <br> |
| Vanadium   | ppm     | 0           | 0    | <br> |

## **OIL CONDITION**

Visc @ 40°C - 1

#### cSt 0 190

|           | NTAMINA | TION |    |      |
|-----------|---------|------|----|------|
| Silicon   | ppm     | 02   | 01 | <br> |
| Sodium    | ppm     | 01   | 01 | <br> |
| Potassium | ppm     | ◯ <1 | 0  | <br> |