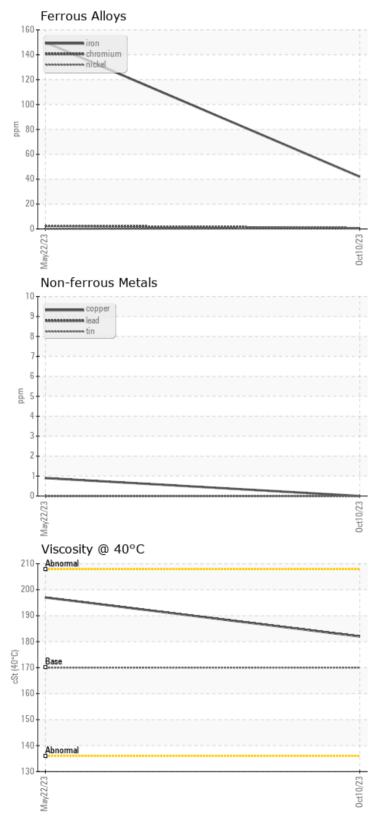

0 197

| Â          |         |                  |          |      |
|------------|---------|------------------|----------|------|
| WE/        | AR META | LS               |          |      |
| Iron       | ppm     | <b>42</b>        | 0 150    | <br> |
| Copper     | ppm     | 0                | 0 <1     | <br> |
| Lead       |         | 0                |          | <br> |
|            | ppm     | -                | <b>U</b> |      |
| Tin        | ppm     | 0                | 0 0      | <br> |
| Aluminum   | ppm     | 0                | 0        | <br> |
| Chromium   | ppm     | 0 <1             | 02       | <br> |
| Molybdenum | ppm     | 0                | 0        | <br> |
| Nickel     | ppm     | <mark></mark> <1 | 0        | <br> |
| Titanium   | ppm     | 0                | 0        | <br> |
| Silver     | ppm     | 0                | 0        | <br> |
| Manganese  | ppm     | <mark></mark> <1 | 2        | <br> |
| Vanadium   | ppm     | 0                | 0        | <br> |

### Diagnosis

Resample at the next service interval to monitor.All component wear rates are normal. There is no indication of any contamination in the oil. The condition of the oil is acceptable for the time in service.