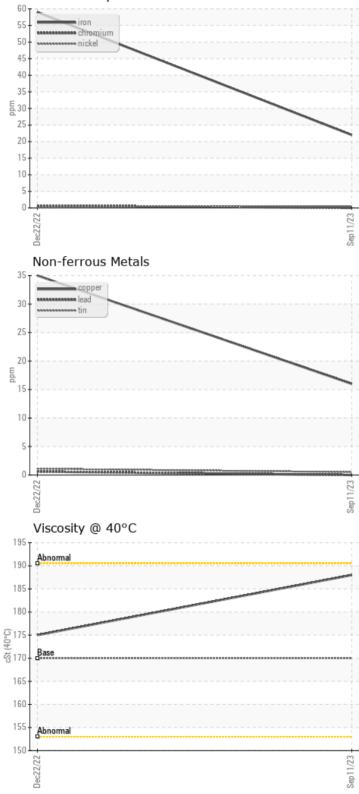

## **OIL CONDITION**

Visc @ 40°C - 1

.....

### cSt 188

|           | AMINATIO | N           |   |      |
|-----------|----------|-------------|---|------|
| Silicon   | ppm      | O 1         | 3 | <br> |
| Sodium    | ppm      | 01          | 2 | <br> |
| Potassium | ppm      | <b>○</b> <1 | 0 | <br> |

0 175

| <b>O</b>   |         |                    |      |      |
|------------|---------|--------------------|------|------|
| WE/        | AR META | LS                 |      |      |
| Iron       | ppm     | 22                 | ○ 59 | <br> |
| Copper     | ppm     | 0 16               | ◯ 35 | <br> |
| Lead       | ppm     | 0                  | ◯ <1 | <br> |
| Tin        | ppm     | <1                 | 1    | <br> |
| Aluminum   | ppm     | 0 (                | 0    | <br> |
| Chromium   | ppm     | 0 🔘                | ○ <1 | <br> |
| Molybdenum | ppm     | 0 🔘                | 0    | <br> |
| Nickel     | ppm     | <mark>()</mark> <1 | ○ <1 | <br> |
| Titanium   | ppm     | 0                  | 0    | <br> |
| Silver     | ppm     | 0                  | 0    | <br> |
| Manganese  | ppm     | 0 2                | 6    | <br> |
| Vanadium   | maa     | 0                  | 0    | <br> |

#### 0 **ADDITIVES** Calcium 07 ppm 0 12 Magnesium ppm 03 ○ <1 Zinc 23 0 37 ppm Phosphorus 0 1946 0 2257 ppm Barium ppm 0 $\bigcirc 0$ Boron 0 ppm $\bigcirc 0$

**RECYCLE MANAGEMENT LLC** 1610 S MAIN STREET