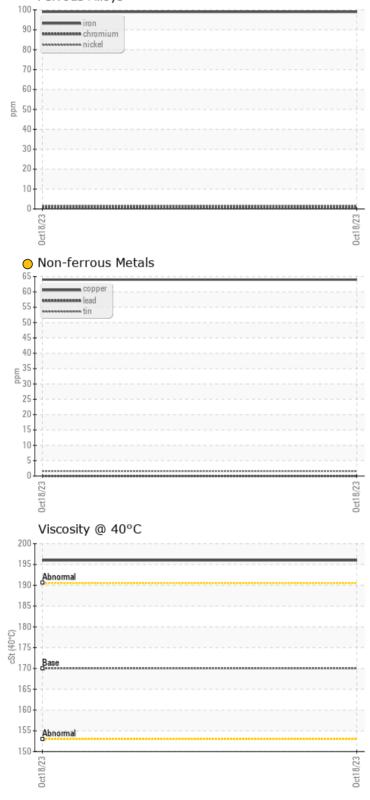

#### **OIL CONDITION**

Visc @ 40°C

cSt

|           | NTAMIN/ | TION      |      |
|-----------|---------|-----------|------|
| Silicon   | ppm     | <b>18</b> | <br> |
| Sodium    | ppm     | 07        | <br> |
| Potassium | ppm     | 0 <1      | <br> |

196

| <b>A</b>   |               |          |      |  |
|------------|---------------|----------|------|--|
| WEZ WEZ    | <b>R META</b> | LS       |      |  |
|            |               |          |      |  |
| Iron       | ppm           | 0 99     | <br> |  |
| Copper     | ppm           | <u> </u> | <br> |  |
| Lead       | ppm           | 0        | <br> |  |
| Tin        | ppm           | 2        | <br> |  |
| Aluminum   | ppm           | 0 2      | <br> |  |
| Chromium   | ppm           | ◯ <1     | <br> |  |
| Molybdenum | ppm           | <b>3</b> | <br> |  |
| Nickel     | ppm           | 0 2      | <br> |  |
| Titanium   | ppm           | 0        | <br> |  |
| Silver     | ppm           | 0        | <br> |  |
| Manganese  | ppm           | 0 26     | <br> |  |
| Vanadium   | ppm           | 0        | <br> |  |

#### Ferrous Alloys

GRAPHS

0