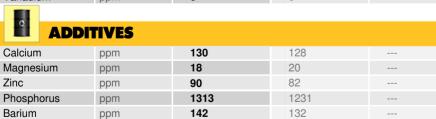

# CONTAMINATION Silicon ppm 2 2 -- Sodium ppm 3 3 -- Potassium ppm 0 0 -- --

| <b>A</b>   |         |      |      |      |
|------------|---------|------|------|------|
| WE/        | AR META | LS   |      |      |
| Iron       | ppm     | 64   | 62   | <br> |
| Copper     | ppm     | 0 16 | 0 14 | <br> |
| Lead       | ppm     | 0    | 0    | <br> |
| Tin        | ppm     | 0    | 0    | <br> |
| Aluminum   | ppm     | 0    | ◯ <1 | <br> |
| Chromium   | ppm     | 0    | ◯ <1 | <br> |
| Molybdenum | ppm     | <1   | 1    | <br> |
| Nickel     | ppm     | 0    | 0    | <br> |
| Titanium   | ppm     | 0    | 0    | <br> |
| Silver     | ppm     | 0    | 0    | <br> |
| Manganese  | ppm     | 2    | 3    | <br> |
| Vanadium   | ppm     | 0    | 0    | <br> |