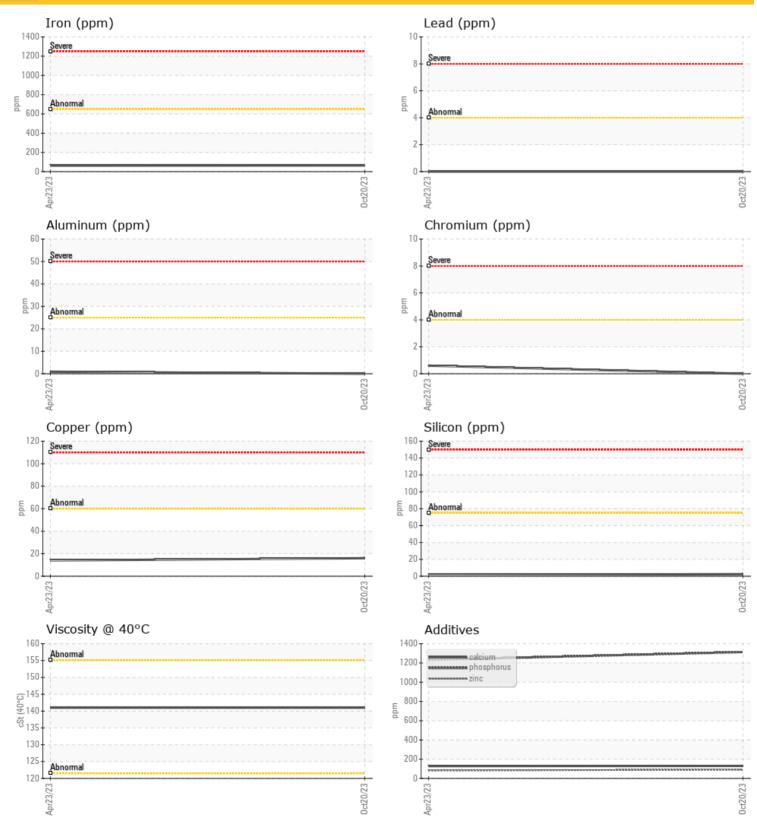

# CONTAMINATION Silicon ppm 2 2 -- Sodium ppm 3 3 -- Potassium ppm 0 0 -- --

| <b>A</b>   |         |      |      |      |
|------------|---------|------|------|------|
| WE/        | AR META | LS   |      |      |
| Iron       | ppm     | 64   | 62   | <br> |
| Copper     | ppm     | 0 16 | 0 14 | <br> |
| Lead       | ppm     | 0    | 0    | <br> |
| Tin        | ppm     | 0    | 0    | <br> |
| Aluminum   | ppm     | 0    | ◯ <1 | <br> |
| Chromium   | ppm     | 0    | ◯ <1 | <br> |
| Molybdenum | ppm     | <1   | 1    | <br> |
| Nickel     | ppm     | 0    | 0    | <br> |
| Titanium   | ppm     | 0    | 0    | <br> |
| Silver     | ppm     | 0    | 0    | <br> |
| Manganese  | ppm     | 2    | 3    | <br> |
| Vanadium   | ppm     | 0    | 0    | <br> |

### Diagnosis

Resample at the next service interval to monitor.All component wear rates are normal. There is no indication of any contamination in the oil. The condition of the oil is acceptable for the time in service.