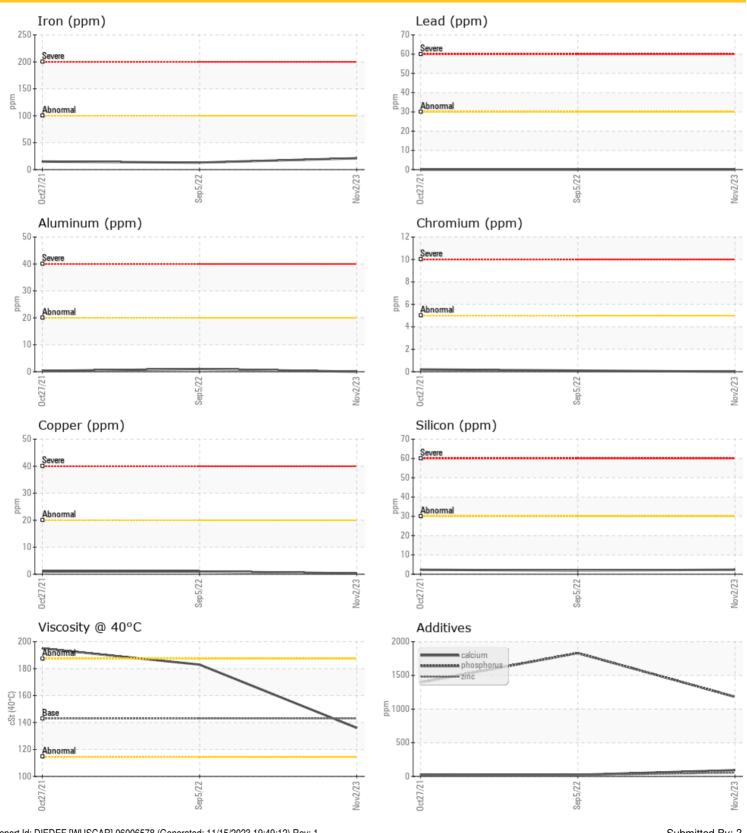

## LIEBHERR R926 1715-51969 - Splitter Box

Sample No: LH0202120

Oil Type: GEAR OIL SAE 80W90

| <u> </u>      |                  |             |             |             |  |
|---------------|------------------|-------------|-------------|-------------|--|
| SAM           | <b>PLE INFOR</b> | MATION      |             |             |  |
| Sample Number |                  | LH0202120   | LH05635183  | LH0202111   |  |
| Sample Date   |                  | 02 Nov 2023 | 05 Sep 2022 | 27 Oct 2021 |  |
| Machine Hours |                  | 2002        | 1010        | 508         |  |
| Oil Hours     |                  | 0           | 0           | 0           |  |
| Oil Changed   |                  | Not Changd  | Changed     | Changed     |  |
| Sample Status |                  | NORMAL      | NORMAL      | NORMAL      |  |
| <u> </u>      |                  |             |             |             |  |
| OILC          | ONDITION         |             |             |             |  |
| Visc @ 40°C   | cSt              | <b>136</b>  | <b>183</b>  | O 195       |  |
| -4            |                  |             |             |             |  |
| CON           | TAMINATI         | ON          |             |             |  |
|               |                  |             |             |             |  |
| Silicon       | ppm              | <b>2</b>    | 0 2         | O 2         |  |
| Sodium        | ppm              | <b>2</b>    | 0 1         | <b>O</b> 4  |  |
| Potassium     | ppm              | <b>○</b> <1 | 0           | <1          |  |
| (Ö)           |                  |             |             |             |  |
| WEA           | R METALS         | 3           |             |             |  |
| Iron          | ppm              | <b>21</b>   | O 13        | O 15        |  |
| Copper        | ppm              | <b>○</b> <1 | O 1         | O 1         |  |
| Lead          | ppm              | <b>0</b>    | O 0         | O 0         |  |
| Tin           | ppm              | <b>0</b>    | <1          | <b>0</b>    |  |
| Aluminum      | ppm              | <b>0</b>    | O 1         | <1 <1       |  |
| Chromium      | ppm              | <b>0</b>    | O <1        | O <1        |  |
| Molybdenum    | ppm              | <b>3</b>    | 0           | 0           |  |
| Nickel        | ppm              | <b>0</b>    | O <1        | O <1        |  |
| Titanium      | ppm              | 0           | 0           | 0           |  |
| Silver        | ppm              | 0           | <1          | 0           |  |
| Manganese     | ppm              | <b>0</b>    | <1          | <1          |  |
| Vanadium      | ppm              | 0           | 0           | <1          |  |
| ADD           | ITIVES           |             |             |             |  |
| Calcium       | ppm              | <b>92</b>   | 23          | 18          |  |
| Magnesium     | ppm              | <b>26</b>   | 1           | 7           |  |
| Zinc          | ppm              | <b>54</b>   | 17          | 19          |  |
| Phosphorus    | ppm              | O 1181      | 1831        | 1396        |  |
| Barium        | ppm              | <b>0</b> 1  | 0           | <1          |  |
| _             |                  | <u> </u>    |             |             |  |

## **GRAPHS**