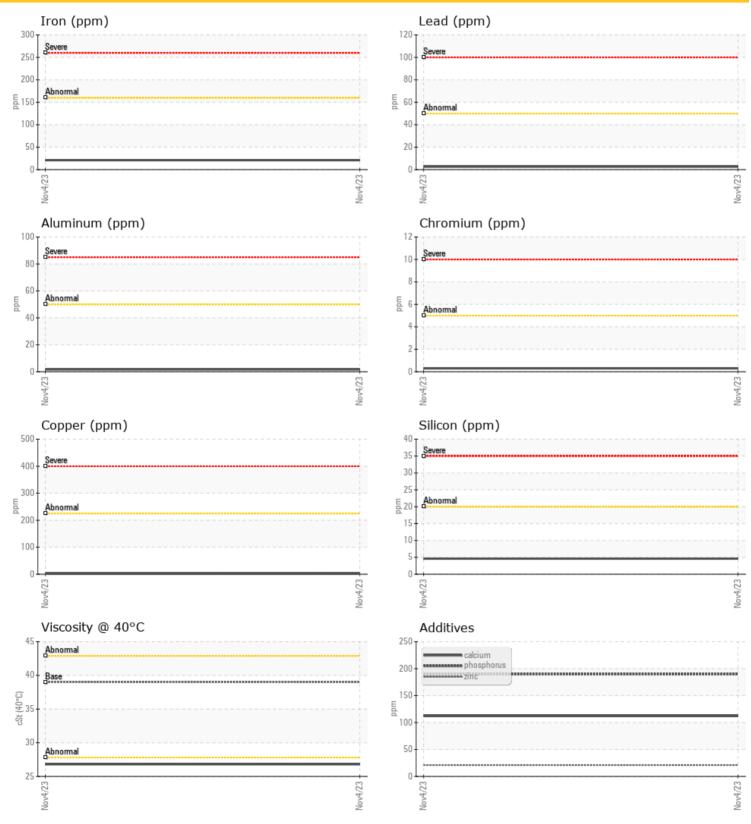

#### **OIL CONDITION**

Visc @ 40°C

cSt

0 26.8

| CONTAMINATION |  |  |  |  |  |  |
|---------------|--|--|--|--|--|--|
|               |  |  |  |  |  |  |

| Silicon   | ppm | 05   | <br> |  |
|-----------|-----|------|------|--|
| Sodium    | ppm | 0 5  | <br> |  |
| Potassium | ppm | 0 10 | <br> |  |
| -         |     |      |      |  |

|            | R METALS |             |      |  |
|------------|----------|-------------|------|--|
| Iron       | ppm      | <b>2</b> 1  | <br> |  |
| Copper     | ppm      | 02          | <br> |  |
| Lead       | ppm      | <b>3</b>    | <br> |  |
| Tin        | ppm      | <b>○</b> <1 | <br> |  |
| Aluminum   | ppm      | 02          | <br> |  |
| Chromium   | ppm      | <b>○</b> <1 | <br> |  |
| Molybdenum | ppm      | <b>○</b> <1 | <br> |  |
| Nickel     | ppm      | 0           | <br> |  |
| Titanium   | ppm      | <1          | <br> |  |
| Silver     | ppm      | <b>○</b> <1 | <br> |  |
| Manganese  | ppm      | 01          | <br> |  |
| Vanadium   | ppm      | <1          | <br> |  |

# **ADDITIVES**

| Calcium    | ppm | 0 112     | <br> |  |
|------------|-----|-----------|------|--|
| Magnesium  | ppm | 02        | <br> |  |
| Zinc       | ppm | 0 21      | <br> |  |
| Phosphorus | ppm | 0 190     | <br> |  |
| Barium     | ppm | 0         | <br> |  |
| Boron      | ppm | <b>58</b> | <br> |  |

#### Diagnosis

Resample at the next service interval to monitor. Tests do not reveal cause for reported problem.All component wear rates are normal. There is no indication of any contamination in the fluid. The condition of the fluid is acceptable for the time in service.