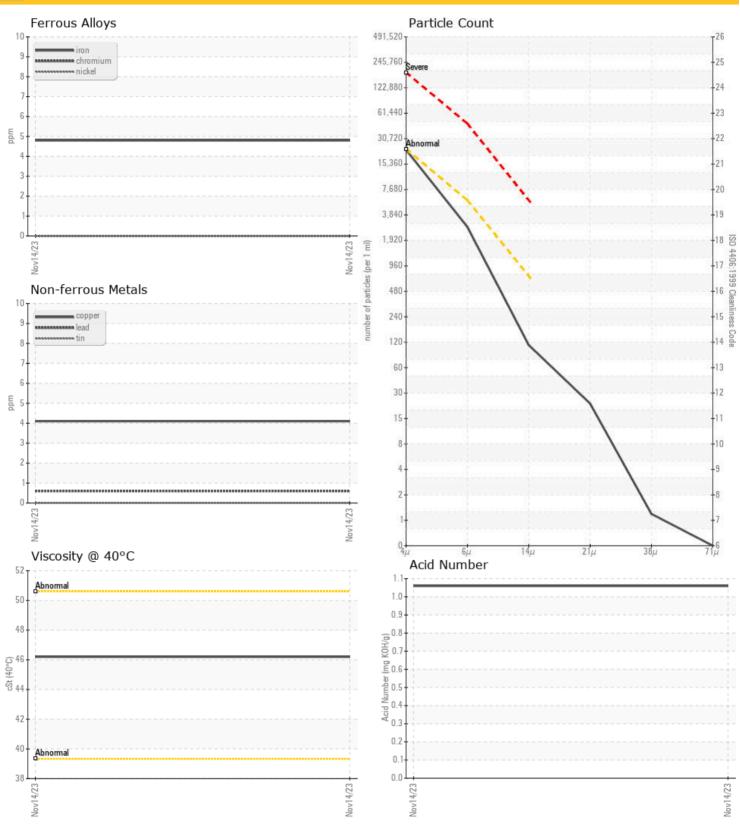

### LIEBHERR LH30M 150399-1253 - Hydraulic System

Sample No: LH0257933
Oil Type: NOT GIVEN

| OIL CO           | NDITION  |             |      |  |
|------------------|----------|-------------|------|--|
| Visc @ 40°C      | cSt      | <b>46.2</b> | <br> |  |
| Acid Number (AN) | mg KOH/g | <b>1.06</b> | <br> |  |

| CONTAMINATION     |     |              |  |  |  |  |
|-------------------|-----|--------------|--|--|--|--|
| Water             | %   | NEG          |  |  |  |  |
| Particles >4µm    |     | <b>19644</b> |  |  |  |  |
| Particles >6µm    |     | <b>2421</b>  |  |  |  |  |
| Particles >14µm   |     | <b>98</b>    |  |  |  |  |
| ISO 4406:1999 (c) |     | 21/18/14     |  |  |  |  |
| Silicon           | ppm | <b>4</b>     |  |  |  |  |
| Sodium            | ppm | <b>0</b>     |  |  |  |  |
| Potassium         | mag | 01           |  |  |  |  |

| ₩EAI       | R METALS |              |      |  |
|------------|----------|--------------|------|--|
|            |          |              |      |  |
| Iron       | ppm      | <b>5</b>     | <br> |  |
| Copper     | ppm      | <b>4</b>     | <br> |  |
| Lead       | ppm      | <b>()</b> <1 | <br> |  |
| Tin        | ppm      | <b>0</b>     | <br> |  |
| Aluminum   | ppm      | <b>1</b>     | <br> |  |
| Chromium   | ppm      | <b>0</b>     | <br> |  |
| Molybdenum | ppm      | 0            | <br> |  |
| Nickel     | ppm      | <b>0</b>     | <br> |  |
| Titanium   | ppm      | 0            | <br> |  |
| Silver     | ppm      | 0            | <br> |  |
| Manganese  | ppm      | 0            | <br> |  |
| Vanadium   | ppm      | 0            | <br> |  |

#### Diagnosis

Resample at the next service interval to monitor.All component wear rates are normal. The amount and size of particulates present in the system are acceptable. There is no indication of any contamination in the oil. The AN level is acceptable for this fluid. The condition of the oil is suitable for further service.