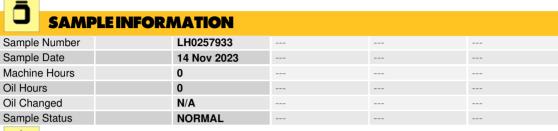

### LIEBHERR LH30M 150399-1253 - Hydraulic System

Sample No: LH0257933
Oil Type: NOT GIVEN

| OIL CO           | NDITION  |             |      |  |
|------------------|----------|-------------|------|--|
| Visc @ 40°C      | cSt      | <b>46.2</b> | <br> |  |
| Acid Number (AN) | mg KOH/g | <b>1.06</b> | <br> |  |

| CONTAMINATION     |     |              |  |  |  |  |
|-------------------|-----|--------------|--|--|--|--|
| Water             | %   | NEG          |  |  |  |  |
| Particles >4µm    |     | <b>19644</b> |  |  |  |  |
| Particles >6µm    |     | <b>2421</b>  |  |  |  |  |
| Particles >14µm   |     | <b>98</b>    |  |  |  |  |
| ISO 4406:1999 (c) |     | 21/18/14     |  |  |  |  |
| Silicon           | ppm | <b>4</b>     |  |  |  |  |
| Sodium            | ppm | <b>0</b>     |  |  |  |  |
| Potassium         | mag | 01           |  |  |  |  |

| ₩EAI       | R METALS |              |      |  |
|------------|----------|--------------|------|--|
|            |          |              |      |  |
| Iron       | ppm      | <b>5</b>     | <br> |  |
| Copper     | ppm      | <b>4</b>     | <br> |  |
| Lead       | ppm      | <b>()</b> <1 | <br> |  |
| Tin        | ppm      | <b>0</b>     | <br> |  |
| Aluminum   | ppm      | <b>1</b>     | <br> |  |
| Chromium   | ppm      | <b>0</b>     | <br> |  |
| Molybdenum | ppm      | 0            | <br> |  |
| Nickel     | ppm      | <b>0</b>     | <br> |  |
| Titanium   | ppm      | 0            | <br> |  |
| Silver     | ppm      | 0            | <br> |  |
| Manganese  | ppm      | 0            | <br> |  |
| Vanadium   | ppm      | 0            | <br> |  |

| ADDITIVES  |     |      |  |  |  |
|------------|-----|------|--|--|--|
| Calcium    | ppm | 1391 |  |  |  |
| Magnesium  | ppm | 4    |  |  |  |
| Zinc       | ppm | 713  |  |  |  |
| Phosphorus | ppm | 697  |  |  |  |
| Barium     | ppm | 6    |  |  |  |
| Boron      | ppm | 0    |  |  |  |