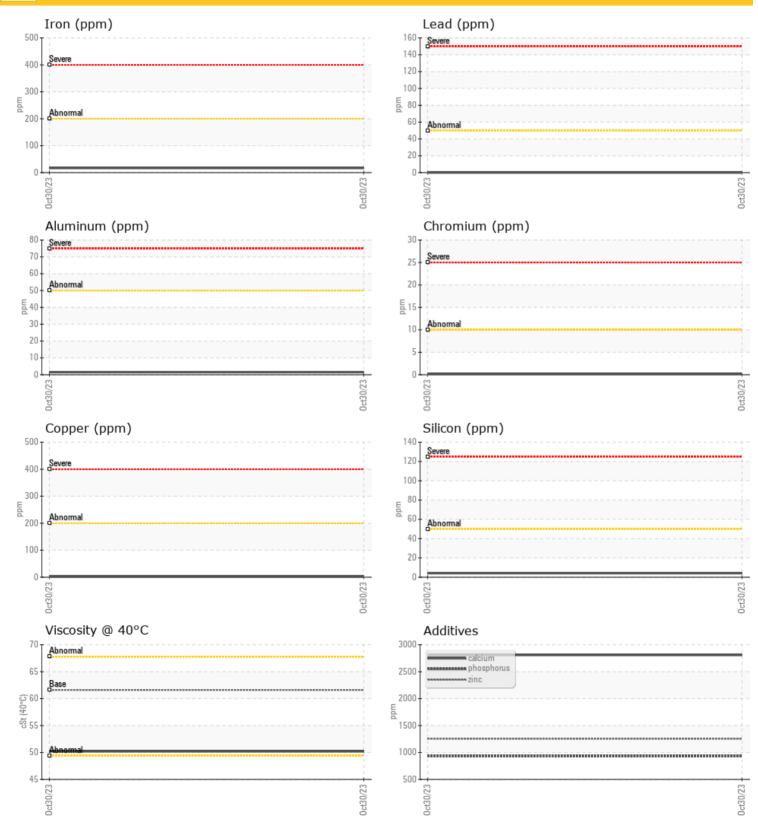

#### 0 50.2 cSt

| <b>CON</b> |     |     |  |  |  |
|------------|-----|-----|--|--|--|
|            |     |     |  |  |  |
| Water      | %   | NEG |  |  |  |
| Silicon    | ppm | 04  |  |  |  |
| Sodium     | ppm | 0   |  |  |  |
| Potassium  | ppm | 0 2 |  |  |  |

| Â          |               |                  |      |  |
|------------|---------------|------------------|------|--|
| WFA        | <b>R</b> META | LS               |      |  |
|            |               |                  |      |  |
| Iron       | ppm           | 0 17             | <br> |  |
| Copper     | ppm           | 0 2              | <br> |  |
| Lead       | ppm           | 0                | <br> |  |
| Tin        | ppm           | 0 🔘              | <br> |  |
| Aluminum   | ppm           | 0 2              | <br> |  |
| Chromium   | ppm           | <mark></mark> <1 | <br> |  |
| Molybdenum | ppm           | <b>○</b> <1      | <br> |  |
| Nickel     | ppm           | <1               | <br> |  |
| Titanium   | ppm           | <1               | <br> |  |
| Silver     | ppm           | 0                | <br> |  |
| Manganese  | ppm           | <b>○</b> <1      | <br> |  |
| Vanadium   | ppm           | 0                | <br> |  |

## 0 **ADDITIVES**

| Calcium    | ppm | <b>2809</b> | <br> |  |
|------------|-----|-------------|------|--|
| Magnesium  | ppm | 04          | <br> |  |
| Zinc       | ppm | 0 1255      | <br> |  |
| Phosphorus | ppm | <b>931</b>  | <br> |  |
| Barium     | ppm | 0           | <br> |  |
| Boron      | ppm | 8           | <br> |  |

### Diagnosis

Resample at the next service interval to monitor.All component wear rates are normal. There is no indication of any contamination in the fluid. The condition of the fluid is acceptable for the time in service.

# CONSTRUCTION EQUIPMENT

GRAPHS

 $\overline{\mathbf{O}}$ 

Report Id: TRIHENLH [WUSCAR] 06017608 (Generated: 11/29/2023 21:24:24) Rev: 1

Contact/Location: TIM FRAZIER - TRIHENLH