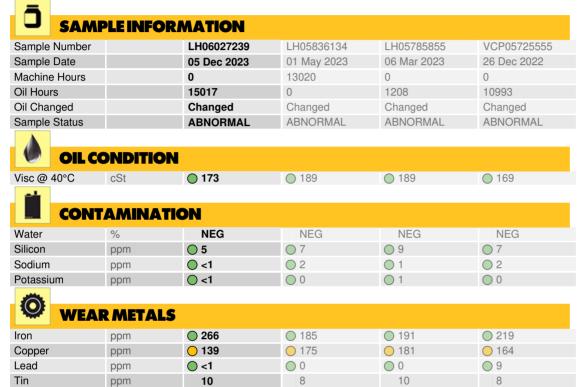

### LIEBHERR L580 1414-56018 - Front Left Wheel Hub

**Sample No:** LH06027239

Aluminum

Chromium

Nickel

Silver

Titanium

Manganese

**2** 

**1** 

<1</p>

<1</p>

0

0

**2** 

Oil Type: GEAR OIL SAE 80W90

#### Diagnosis

No corrective action is recommended at this time. The oil change at the time of sampling has been noted. Resample at the next service interval to monitor. The copper level is abnormal. Bearing and/or bushing wear is indicated. There is no indication of any contamination in the oil. The condition of the oil is acceptable for the time in service.

| vanadium   | ppm | U           | <         | <        | U    |
|------------|-----|-------------|-----------|----------|------|
|            |     |             |           |          |      |
| ADDITIVES  |     |             |           |          |      |
| Calcium    | ppm | <b>30</b>   | O 7       | <b>9</b> | O 12 |
| Magnesium  | ppm | <b>0</b> <1 | 0         | <b>1</b> | O 0  |
| Zinc       | ppm | <b>42</b>   | <b>24</b> | ○ 36     | ○ 37 |
| Phosphorus | ppm | <b>2715</b> | 2599      | 2318     | 2841 |
| Barium     | ppm | <b>0</b>    | O 0       | O 0      | O 0  |
| Boron      | ppm | <b>0</b>    | 0         | 0        | 0    |

0 <1

 $\bigcirc$  <1

0

02

0 <1

 $\bigcirc$  <1

0

 $\bigcirc$  2