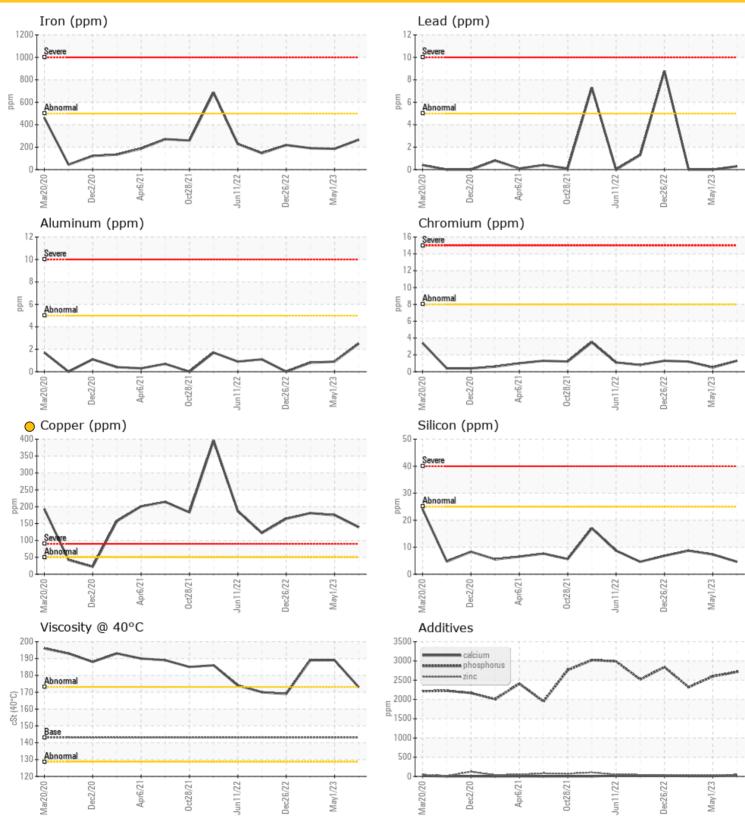

#### **GRAPHS**

Report Id: VERQUI [WUSCAR] 06027239 (Generated: 12/11/2023 08:06:55) Rev: 1

Submitted By: ?