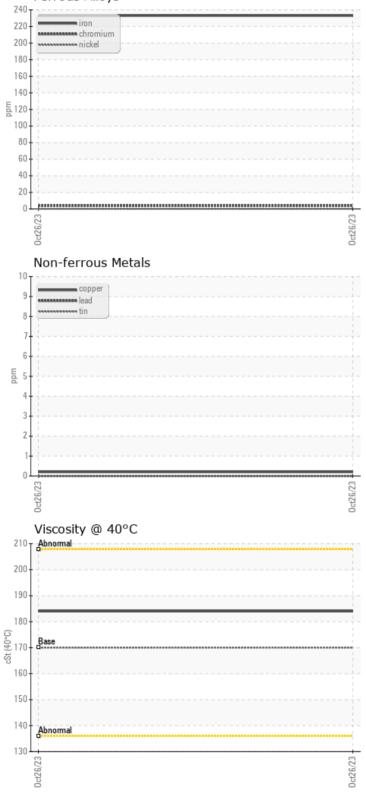

## **OIL CONDITION**

Visc @ 40°C . .

#### cSt 0 184

| Water     | %   | NEG       |  |  |  |
|-----------|-----|-----------|--|--|--|
| Silicon   | ppm | 0 73      |  |  |  |
| Sodium    | ppm | 8 🔘       |  |  |  |
| Potassium | ppm | <b>21</b> |  |  |  |

| 0          |          |             |      |  |
|------------|----------|-------------|------|--|
| WEAL       | R METALS |             |      |  |
| Iron       | ppm      | <b>233</b>  | <br> |  |
| Copper     | ppm      | <b>○</b> <1 | <br> |  |
| Lead       | ppm      | 0 ()        | <br> |  |
| Tin        | ppm      | 0 ()        | <br> |  |
| Aluminum   | ppm      | 26          | <br> |  |
| Chromium   | ppm      | 04          | <br> |  |
| Molybdenum | ppm      | 0 ()        | <br> |  |
| Nickel     | ppm      | <b>○</b> <1 | <br> |  |
| Titanium   | ppm      | 1           | <br> |  |
| Silver     | ppm      | 0           | <br> |  |
| Manganese  | ppm      | 02          | <br> |  |
| Vanadium   | ppm      | <1          | <br> |  |

### Ferrous Alloys

GRAPHS

 $\odot$ 