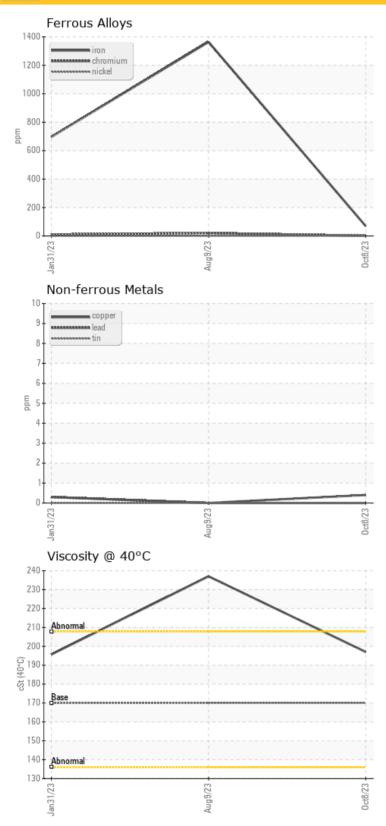

|           | ITAMINA | TION |       |     |  |
|-----------|---------|------|-------|-----|--|
| Water     | %       | NEG  | 0.722 | NEG |  |
| Silicon   | ppm     | 0 9  | 0 6   | 0 4 |  |
| Sodium    | ppm     | 06   | 2     | 03  |  |
| Potassium | ppm     | 0 15 | 0     | 02  |  |

| Ä          |          |             |        |      |  |
|------------|----------|-------------|--------|------|--|
| WEA WEA    | R METALS | 5           |        |      |  |
| Iron       | ppm      | 0 69        | 0 1364 | 697  |  |
| Copper     | ppm      | <b>○</b> <1 | 0      | ◯ <1 |  |
| Lead       | ppm      | 0 🔘         | 0      | ◯ <1 |  |
| Tin        | ppm      | 0 ()        | 0      | 0    |  |
| Aluminum   | ppm      | 0 🔘         | ◯ <1   | 0 1  |  |
| Chromium   | ppm      | 01          | 0 20   | 0 10 |  |
| Molybdenum | ppm      | 0 🔘         | 0      | ◯ <1 |  |
| Nickel     | ppm      | 0 🔘         | ○ <1   | 0    |  |
| Titanium   | ppm      | 0           | <1     | <1   |  |
| Silver     | ppm      | 0           | 0      | 0    |  |
| Manganese  | ppm      | 01          | 0 13   | 8 🔘  |  |
| Vanadium   | ppm      | <1          | 0      | 0    |  |

0 **ADDITIVES** Calcium 0 11 ppm 0 42 0 10 03 Magnesium 0 04 ppm 0 32 Zinc 0 25 16 ppm 0 1962 Phosphorus ppm 0 1569 0 1317 Barium 05 04 ppm 02 Boron ○ <1 ppm 0 1

M&F CONCRETE PRODUCTS CO 4002 CATLETT RD CATLETT, VA US 20119 Contact: Service Manager

**GRAPHS** 

Report Id: MECCAT [WUSCAR] 06028954 (Generated: 12/15/2023 09:18:56) Rev: 1