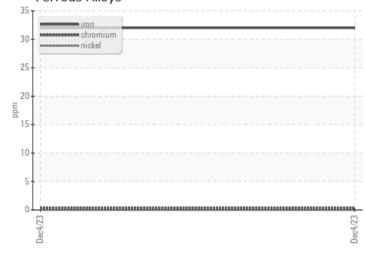

| Ä          |         |                  |      |  |
|------------|---------|------------------|------|--|
| WF/        | AR META | LS               |      |  |
|            |         |                  |      |  |
| Iron       | ppm     | 0 32             | <br> |  |
| Copper     | ppm     | 0 5              | <br> |  |
| Lead       | ppm     | 0                | <br> |  |
| Tin        | ppm     | <b>○</b> <1      | <br> |  |
| Aluminum   | ppm     | 01               | <br> |  |
| Chromium   | ppm     | <mark></mark> <1 | <br> |  |
| Molybdenum | ppm     | 0                | <br> |  |
| Nickel     | ppm     | 0                | <br> |  |
| Titanium   | ppm     | 2                | <br> |  |
| Silver     | ppm     | 0                | <br> |  |
| Manganese  | ppm     | <1               | <br> |  |
| Vanadium   | ppm     | 0                | <br> |  |

#### Ferrous Alloys

GRAPHS

 $\bigcirc$ 