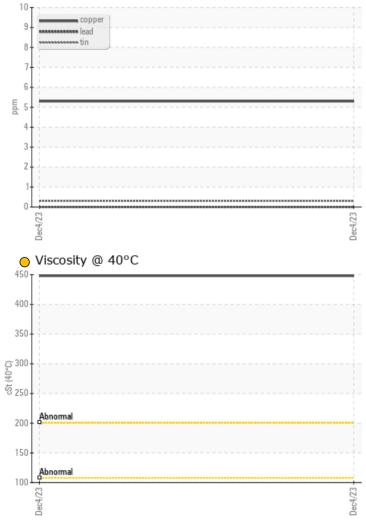

Visc @ 40°C

-

C cSt

0 448

| Water     | %   | NEG         |  | <br> |
|-----------|-----|-------------|--|------|
| Silicon   | ppm | 04          |  | <br> |
| Sodium    | ppm | 0           |  | <br> |
| Potassium | ppm | <b>○</b> <1 |  | <br> |

## Diagnosis

The oil change at the time of sampling has been noted. Resample at the next service interval to monitor.All component wear rates are normal. There is no indication of any contamination in the oil. The oil viscosity is higher than normal. Confirm oil type.

#### Non-ferrous Metals