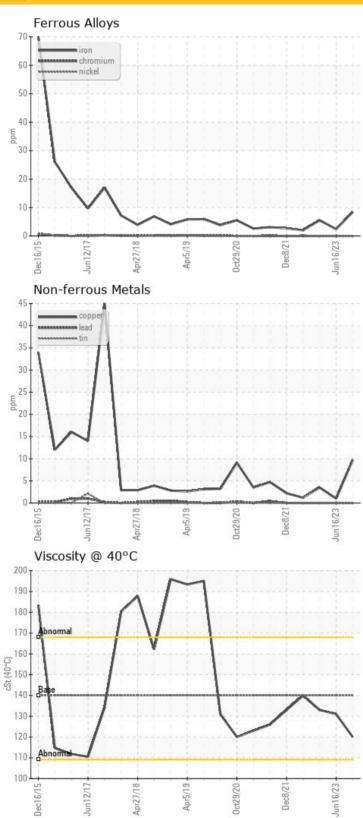

/b> | O 855      | <b>780</b> | O 774     |  |
| Barium     | ppm | <b>0</b>   | <b>0</b>   | O 0        | O 0       |  |
| Boron      | ppm | <b>2</b>   | O 7        | <b>17</b>  | O 19      |  |



#### AMERICAN STATE EQUIPMENT CO.

2400 NORTH 14TH AVENUE WAUSAU, WI US 54401 Contact: CHRIS BARTNIK

Contact: CHHIS BAHTNIK cbartnik@amstate.com
T: (715)675-6900
F: (715)675-9748

### Diagnosis

Resample at the next service interval to monitor. All component wear rates are normal. There is no indication of any contamination in the oil. The condition of the oil is acceptable for the time in service.

 Depot:
 LEC0008

 Unique No:
 10781656

 Signed:
 Sean Felton

 Report Date:
 14 Dec 2023

Contact/Location: CHRIS BARTNIK - LEC0008

# LIEBHERR

**CONSTRUCTION EQUIPMENT** 





### **GRAPHS**