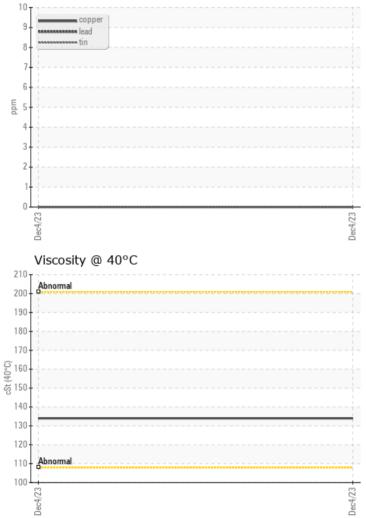

# Sample NumberLH0267636------Sample Date04 Dec 2023------Machine Hours424------Oil Hours424------Oil ChangedChanged------Sample StatusNORMAL------OIL CONDITION

Visc @ 40°C

-

cSt

0 134

| Water     | %   | NEG         |  |  |  |  |  |
|-----------|-----|-------------|--|--|--|--|--|
| Silicon   | ppm | 04          |  |  |  |  |  |
| Sodium    | ppm | 0 🔘         |  |  |  |  |  |
| Potassium | ppm | <b>○</b> <1 |  |  |  |  |  |

٥ **ADDITIVES** Calcium ppm 4 2 Magnesium ppm Zinc 9 ppm 285 Phosphorus ppm Barium 0 ppm Boron ppm 2

#### Non-ferrous Metals