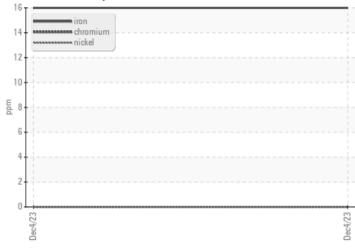

| Ä          |         |             |      |  |
|------------|---------|-------------|------|--|
|            | AR META | 16          |      |  |
|            |         |             |      |  |
| Iron       | ppm     | <b>0</b> 16 | <br> |  |
| Copper     | ppm     | 0           | <br> |  |
| Lead       | ppm     | 0           | <br> |  |
| Tin        | ppm     | 0           | <br> |  |
| Aluminum   | ppm     | <b>3</b>    | <br> |  |
| Chromium   | ppm     | 0 (         | <br> |  |
| Molybdenum | ppm     | 0           | <br> |  |
| Nickel     | ppm     | 0           | <br> |  |
| Titanium   | ppm     | 4           | <br> |  |
| Silver     | ppm     | 0           | <br> |  |
| Manganese  | ppm     | 1           | <br> |  |
| Vanadium   | ppm     | 0           | <br> |  |

#### Ferrous Alloys