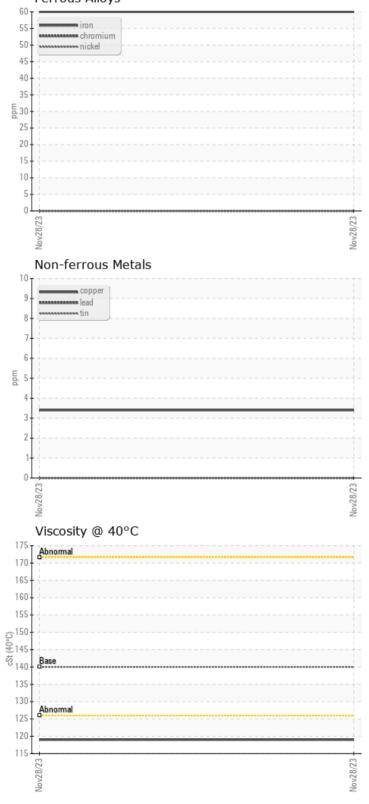

#### **OIL CONDITION**

Visc @ 40°C

. .

......

## cSt 🔘 119

|           | NTAMIN/ | ATION |      |  |
|-----------|---------|-------|------|--|
| Water     | %       | NEG   | <br> |  |
| Silicon   | ppm     | 0 5   | <br> |  |
| Sodium    | ppm     | 0 🔘   | <br> |  |
| Potassium | ppm     | 0 ()  | <br> |  |

| <b>A</b>   |                 |             |      |  |
|------------|-----------------|-------------|------|--|
| WEA        | <b>R METALS</b> |             |      |  |
|            |                 |             |      |  |
| Iron       | ppm             | <b>60</b>   | <br> |  |
| Copper     | ppm             | <b>3</b>    | <br> |  |
| Lead       | ppm             | 0           | <br> |  |
| Tin        | ppm             | 0           | <br> |  |
| Aluminum   | ppm             | 0           | <br> |  |
| Chromium   | ppm             | 0           | <br> |  |
| Molybdenum | ppm             | 0           | <br> |  |
| Nickel     | ppm             | 0           | <br> |  |
| Titanium   | ppm             | 1           | <br> |  |
| Silver     | ppm             | 0           | <br> |  |
| Manganese  | ppm             | <b>○</b> <1 | <br> |  |
| Vanadium   | ppm             | 0           | <br> |  |

#### Ferrous Alloys

GRAPHS

Ö