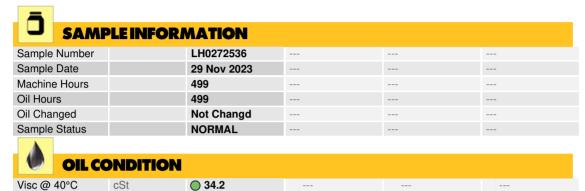

### LIEBHERR TA230 146784-1513 - Transmission

Sample No: LH0272536
Oil Type: ATF PLUS 37

| CONTAMINATION |     |             |  |  |  |  |  |  |  |
|---------------|-----|-------------|--|--|--|--|--|--|--|
| Water         | %   | NEG         |  |  |  |  |  |  |  |
| Silicon       | ppm | <b>7</b>    |  |  |  |  |  |  |  |
| Sodium        | ppm | <b>3</b>    |  |  |  |  |  |  |  |
| Potassium     | ppm | <b>○</b> <1 |  |  |  |  |  |  |  |
|               |     |             |  |  |  |  |  |  |  |