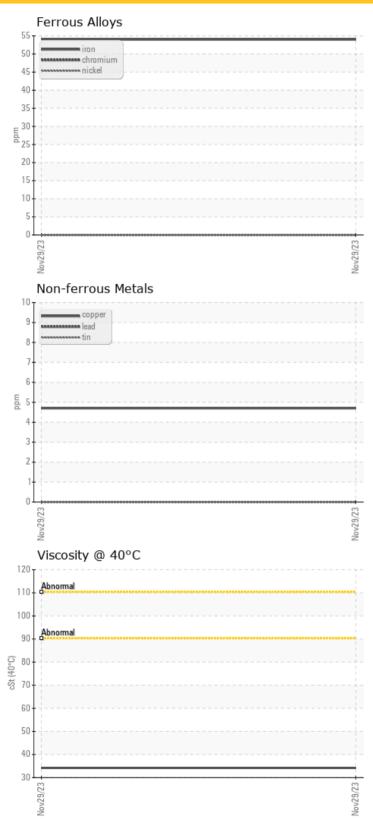

| WEAL       | R METALS |           |      |  |
|------------|----------|-----------|------|--|
| Iron       | ppm      | <b>54</b> | <br> |  |
| Copper     | ppm      | <b>5</b>  | <br> |  |
| Lead       | ppm      | <b>0</b>  | <br> |  |
| Tin        | ppm      | <b>0</b>  | <br> |  |
| Aluminum   | ppm      | <b>0</b>  | <br> |  |
| Chromium   | ppm      | <b>0</b>  | <br> |  |
| Molybdenum | ppm      | 0         | <br> |  |
| Nickel     | ppm      | 0         | <br> |  |
| Titanium   | ppm      | 0         | <br> |  |
| Silver     | ppm      | 0         | <br> |  |
| Manganese  | ppm      | <1        | <br> |  |
| Vanadium   | ppm      | 0         | <br> |  |

| vanadium   | ppm | U   |  |  |  |  |  |  |
|------------|-----|-----|--|--|--|--|--|--|
|            |     |     |  |  |  |  |  |  |
| ADDITIVES  |     |     |  |  |  |  |  |  |
| Calcium    | ppm | 173 |  |  |  |  |  |  |
| Magnesium  | ppm | <1  |  |  |  |  |  |  |
| Zinc       | ppm | 14  |  |  |  |  |  |  |
| Phosphorus | ppm | 293 |  |  |  |  |  |  |
| Barium     | ppm | 1   |  |  |  |  |  |  |
| Boron      | ppm | 123 |  |  |  |  |  |  |