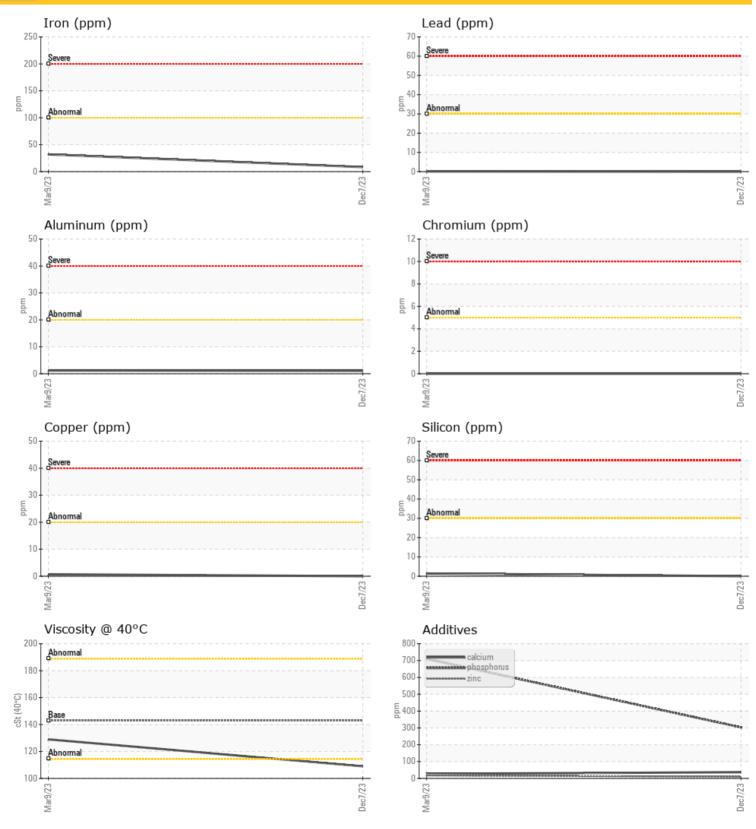

#### **OIL CONDITION**

Visc @ 40°C

#### cSt 0 109

| Water     | %   | NEG  | NEG |  |  |
|-----------|-----|------|-----|--|--|
| Silicon   | ppm | 0 () | 01  |  |  |
| Sodium    | ppm | 0    | 0   |  |  |
| Potassium | ppm | 01   | 03  |  |  |

0 129

| Ä          |                |             |      |      |
|------------|----------------|-------------|------|------|
| WEA        | <b>R</b> METAI | LS          |      |      |
|            |                |             |      |      |
| Iron       | ppm            | 8 🔘         | 32   | <br> |
| Copper     | ppm            | 0 🔘         | ○ <1 | <br> |
| Lead       | ppm            | 0 (         | ○ <1 | <br> |
| Tin        | ppm            | 0           | 0 0  | <br> |
| Aluminum   | ppm            | 01          | 0 1  | <br> |
| Chromium   | ppm            | 0           | 0 0  | <br> |
| Molybdenum | ppm            | <b>○</b> <1 | 0 2  | <br> |
| Nickel     | ppm            | 0           | ○ <1 | <br> |
| Titanium   | ppm            | 0           | 0    | <br> |
| Silver     | ppm            | 0           | 0    | <br> |
| Manganese  | ppm            | 0           | ◯ <1 | <br> |
| Vanadium   | ppm            | 0           | 0    | <br> |

|            | <b>FIVES</b> |            |       |      |
|------------|--------------|------------|-------|------|
| Calcium    | ppm          | 0 37       | 27    | <br> |
| Magnesium  | ppm          | 02         | 0 4   | <br> |
| Zinc       | ppm          | 0 10       | 0 17  | <br> |
| Phosphorus | ppm          | <b>303</b> | ○ 710 | <br> |
| Barium     | ppm          | 0          | 0     | <br> |
| Boron      | ppm          | 01         | 01    | <br> |

#### Diagnosis

Resample at the next service interval to monitor.All component wear rates are normal. There is no indication of any contamination in the oil. The condition of the oil is acceptable for the time in service.

# CONSTRUCTION EQUIPMENT

GRAPHS

 $\odot$ 

Report Id: RIVLOU [WUSCAR] 06033822 (Generated: 03/07/2024 13:36:35) Rev: 1

Contact/Location: RYAN BOWDEN - RIVLOU