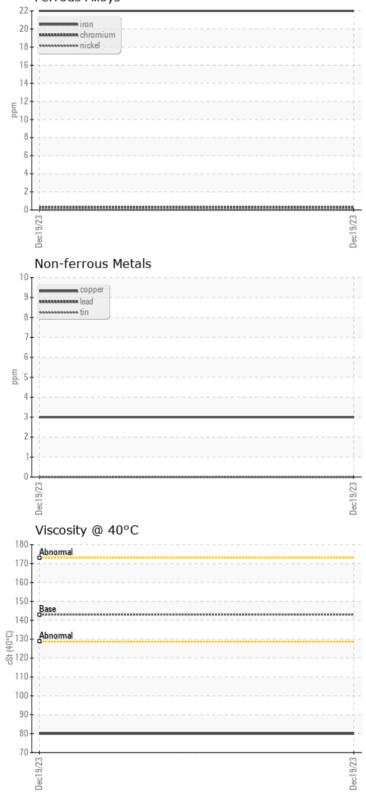

### Ferrous Alloys

GRAPHS

Ö

Visc @ 40°C

.....

| ₩ WEA      | <b>R</b> META | LS          |      |  |
|------------|---------------|-------------|------|--|
|            |               |             |      |  |
| Iron       | ppm           | 0 22        | <br> |  |
| Copper     | ppm           | 03          | <br> |  |
| Lead       | ppm           | 0           | <br> |  |
| Tin        | ppm           | 0           | <br> |  |
| Aluminum   | ppm           | <b>3</b>    | <br> |  |
| Chromium   | ppm           | <b>○</b> <1 | <br> |  |
| Molybdenum | ppm           | 01          | <br> |  |
| Nickel     | ppm           | 0           | <br> |  |
| Titanium   | ppm           | <1          | <br> |  |
| Silver     | ppm           | 0           | <br> |  |
| Manganese  | ppm           | <b>○</b> <1 | <br> |  |
| Vanadium   | ppm           | 0           | <br> |  |