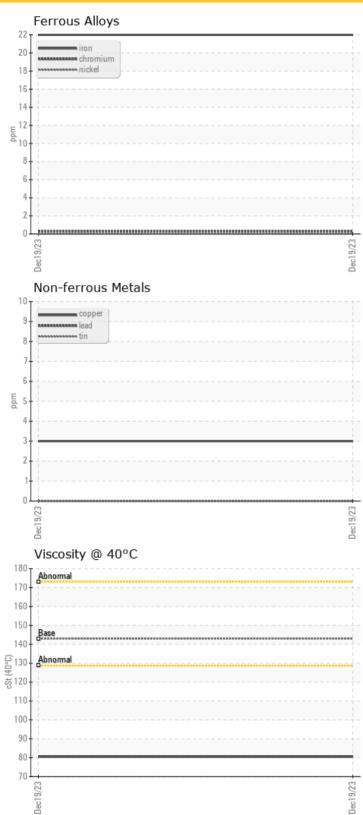

| ample    | Status |         | NONWAL      | <br> |  |
|----------|--------|---------|-------------|------|--|
| <b>A</b> |        |         |             |      |  |
|          | OIL CO | NDITION |             |      |  |
| isc @    | 40°C   | cSt     | <b>80.5</b> | <br> |  |

| CONTAMINATION |     |            |  |  |  |  |  |
|---------------|-----|------------|--|--|--|--|--|
| Water         | %   | NEG        |  |  |  |  |  |
| Silicon       | ppm | <b>10</b>  |  |  |  |  |  |
| Sodium        | ppm | <b></b> <1 |  |  |  |  |  |
| Potassium     | ppm | <b>0</b> 1 |  |  |  |  |  |
|               |     |            |  |  |  |  |  |

| WEA        | R METALS | <b>3</b>     |      |  |
|------------|----------|--------------|------|--|
| Iron       | ppm      | <b>22</b>    | <br> |  |
| Copper     | ppm      | <b>3</b>     | <br> |  |
| Lead       | ppm      | <b>0</b>     | <br> |  |
| Tin        | ppm      | 0            | <br> |  |
| Aluminum   | ppm      | <b>3</b>     | <br> |  |
| Chromium   | ppm      | <b>()</b> <1 | <br> |  |
| Molybdenum | ppm      | <b>1</b>     | <br> |  |
| Nickel     | ppm      | <b>0</b>     | <br> |  |
| Titanium   | ppm      | <1           | <br> |  |
| Silver     | ppm      | 0            | <br> |  |
| Manganese  | ppm      | <b>○</b> <1  | <br> |  |
| Vanadium   | ppm      | 0            | <br> |  |
|            |          |              |      |  |

| ADDI       |     |            |  |  |  |  |  |
|------------|-----|------------|--|--|--|--|--|
| ADDITIVES  |     |            |  |  |  |  |  |
| Calcium    | ppm | <b>747</b> |  |  |  |  |  |
| Magnesium  | ppm | <b>11</b>  |  |  |  |  |  |
| Zinc       | ppm | <b>275</b> |  |  |  |  |  |
| Phosphorus | ppm | <b>535</b> |  |  |  |  |  |
| Barium     | ppm | <b>0</b>   |  |  |  |  |  |
| Boron      | ppm | <b>22</b>  |  |  |  |  |  |

#### **GRAPHS**