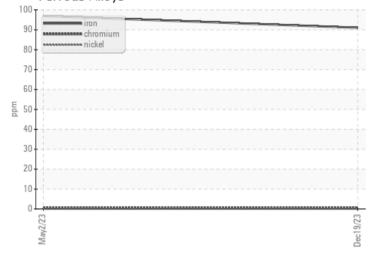

### Ferrous Alloys

GRAPHS

Ö

|            | le le     | 0 -                | <b>U</b> - |      |
|------------|-----------|--------------------|------------|------|
| Ä          |           |                    |            |      |
|            | R METALS  |                    |            |      |
|            | R MEI ALS |                    |            |      |
| Iron       | ppm       | <b>9</b> 1         | 97         | <br> |
| Copper     | ppm       | <b>23</b>          | 0 18       | <br> |
| Lead       | ppm       | 0 🔘                | 0          | <br> |
| Tin        | ppm       | 0 ()               | ○ <1       | <br> |
| Aluminum   | ppm       | <b>3</b>           | 3          | <br> |
| Chromium   | ppm       | <mark>()</mark> <1 | ○ <1       | <br> |
| Molybdenum | ppm       | 01                 | <1         | <br> |
| Nickel     | ppm       | 0 ()               | 0          | <br> |
| Titanium   | ppm       | <1                 | <1         | <br> |
| Silver     | ppm       | 0                  | 0          | <br> |
| Manganese  | ppm       | 01                 | 2          | <br> |
| Vanadium   | ppm       | 0                  | 0          | <br> |