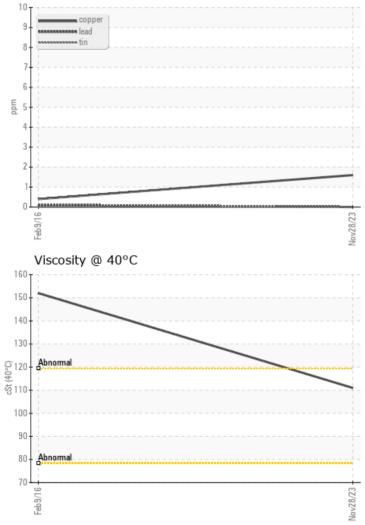

#### Non-ferrous Metals

...

|            | <b>FIVES</b> |     |      |      |
|------------|--------------|-----|------|------|
| Calcium    | ppm          | 20  | 5    | <br> |
| Magnesium  | ppm          | 2   | 2    | <br> |
| Zinc       | ppm          | 20  | 14   | <br> |
| Phosphorus | ppm          | 287 | 1877 | <br> |
| Barium     | ppm          | 0   | <1   | <br> |
| Boron      | ppm          | 3   | <1   | <br> |

### **SAMPLE INFORMATION**

| Sample Number   | LH0272956   | LHMC77398   | <br> |
|-----------------|-------------|-------------|------|
| Sample Date     | 28 Nov 2023 | 09 Feb 2016 | <br> |
| Machine Hours   | 15008       | 11410       | <br> |
| Oil Hours       | 0           | 0           | <br> |
| Oil Changed     | N/A         | N/A         | <br> |
| Sample Status   | NORMAL      | NORMAL      | <br> |
|                 |             |             |      |
| OIL CONDITION   |             |             |      |
| Visc @ 40°C cSt | 0 111       | 0 152.0     | <br> |
|                 |             |             |      |