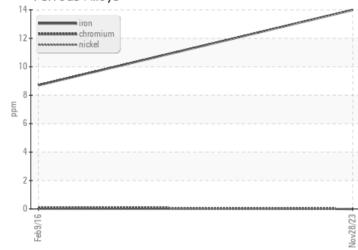

#### Ferrous Alloys

| <b>Ö</b>   |         |      |      |      |
|------------|---------|------|------|------|
|            | AR META | LS   |      |      |
|            |         |      |      |      |
| Iron       | ppm     | 0 14 | 09   | <br> |
| Copper     | ppm     | 02   | ○ <1 | <br> |
| Lead       | ppm     | 0 🔘  | ○ <1 | <br> |
| Tin        | ppm     | 0 🔘  | 0    | <br> |
| Aluminum   | ppm     | 0 🔘  | 0    | <br> |
| Chromium   | ppm     | 0 🔘  | ○ <1 | <br> |
| Molybdenum | ppm     | <1   | 0    | <br> |
| Nickel     | ppm     | 0 🔘  | 0    | <br> |
| Titanium   | ppm     | 0    | 0    | <br> |
| Silver     | ppm     | 0    | 0    | <br> |
| Manganese  | ppm     | <1   | <1   | <br> |
| Vanadium   | ppm     | <1   | 0    | <br> |