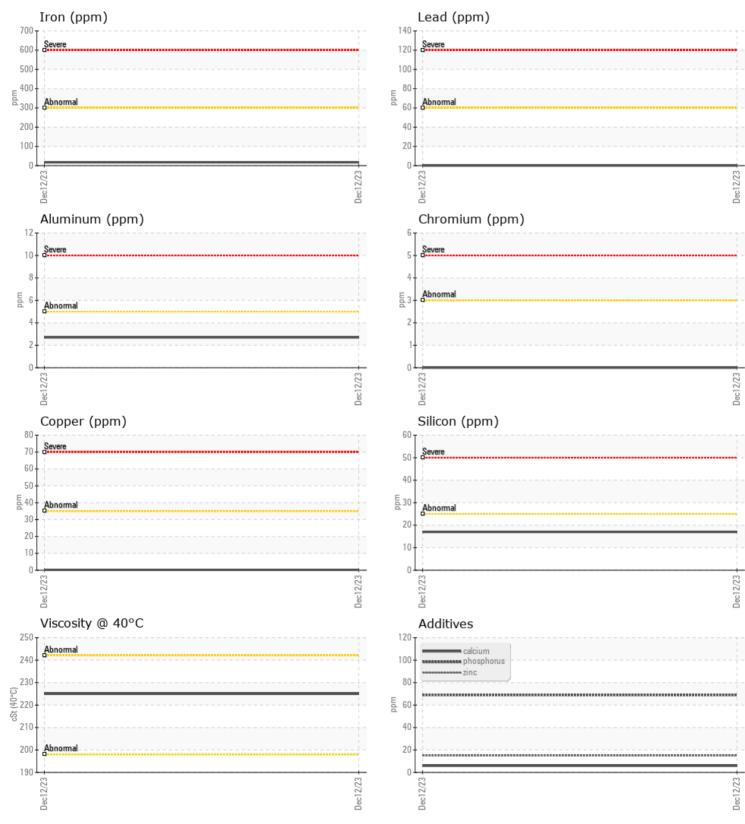

### **OIL CONDITION** 0 225 cSt

| Visc | @ | 40°C |  |
|------|---|------|--|
|      |   |      |  |

| Water     | %   | NEG  |  |  |  |
|-----------|-----|------|--|--|--|
| Silicon   | ppm | 0 17 |  |  |  |
| Sodium    | ppm | 07   |  |  |  |
| Potassium | nnm | 0 -1 |  |  |  |

| ~          |          |             |      |  |
|------------|----------|-------------|------|--|
| WEA        | R METALS |             |      |  |
| Iron       | ppm      | 0 17        | <br> |  |
| Copper     | ppm      | <b>○</b> <1 | <br> |  |
| Lead       | ppm      | 0           | <br> |  |
| Tin        | ppm      | <b>○</b> <1 | <br> |  |
| Aluminum   | ppm      | 03          | <br> |  |
| Chromium   | ppm      | 0           | <br> |  |
| Molybdenum | ppm      | 0           | <br> |  |
| Nickel     | ppm      | 0           | <br> |  |
| Titanium   | ppm      | 0           | <br> |  |
| Silver     | ppm      | 0           | <br> |  |
| Manganese  | ppm      | 0           | <br> |  |
| Vanadium   | ppm      | 0           | <br> |  |

٥ **ADDITIVES** Calcium ppm 6 Magnesium <1 ppm Zinc 15 ppm 69 Phosphorus ppm Barium 0 ppm Boron ppm 4

LIEBHERR USA CO - MOBILE AND CRAWLER CRANES **4100 CHESTNUT AVENUE** NEWPORT NEWS, VA US 23607 Contact: CHRIS JONES chris.jones@liebherr.com T: (757)245-5251 F:

### Diagnosis

Resample at the next service interval to monitor.All component wear rates are normal. There is no indication of any contamination in the oil. The condition of the oil is acceptable for the time in service.