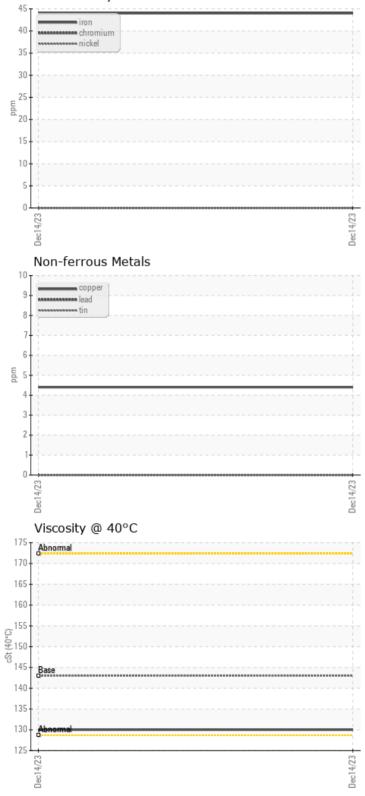

### **OIL CONDITION**

Visc @ 40°C

...

## cSt 🔘 130

|           | NTAMINA | TION |      |  |
|-----------|---------|------|------|--|
| Water     | %       | NEG  | <br> |  |
| Silicon   | ppm     | 0 2  | <br> |  |
| Sodium    | ppm     | 0 2  | <br> |  |
| Potassium | ppm     | 0 () | <br> |  |

| Â          |          |             |      |  |
|------------|----------|-------------|------|--|
| WEA        | R METALS | 5           |      |  |
|            |          |             |      |  |
| Iron       | ppm      | 0 44        | <br> |  |
| Copper     | ppm      | 04          | <br> |  |
| Lead       | ppm      | 0           | <br> |  |
| Tin        | ppm      | 0           | <br> |  |
| Aluminum   | ppm      | 0           | <br> |  |
| Chromium   | ppm      | 0           | <br> |  |
| Molybdenum | ppm      | 0           | <br> |  |
| Nickel     | ppm      | 0           | <br> |  |
| Titanium   | ppm      | 0           | <br> |  |
| Silver     | ppm      | 0           | <br> |  |
| Manganese  | ppm      | <b>○</b> <1 | <br> |  |
| Vanadium   | ppm      | 0           | <br> |  |

#### Ferrous Alloys

GRAPHS

0

Report Id: OSCLAF [WUSCAR] 06046454 (Generated: 12/29/2023 11:12:46) Rev: 1