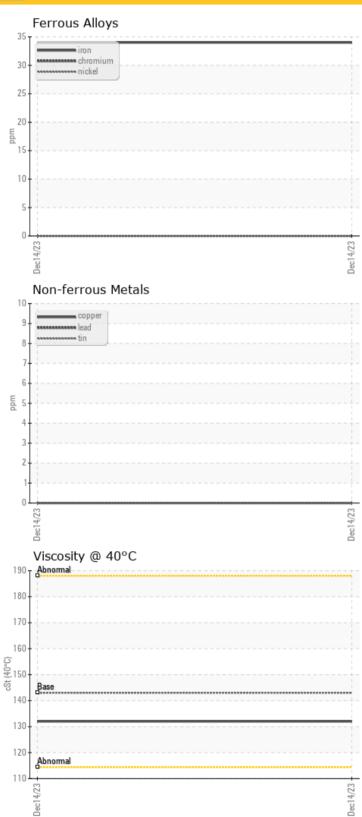

#### **WEAR METALS**

| Iron       | ppm | <b>34</b> | <br>    |  |
|------------|-----|-----------|---------|--|
| Copper     | ppm | <b>0</b>  | <br>    |  |
| Lead       | ppm | <b>0</b>  | <br>    |  |
| Tin        | ppm | <b>0</b>  | <br>    |  |
| Aluminum   | ppm | <b>0</b>  | <br>    |  |
| Chromium   | ppm | <b>0</b>  | <br>    |  |
| Molybdenum | ppm | <b>0</b>  | <br>    |  |
| Nickel     | ppm | <b>0</b>  | <br>    |  |
| Titanium   | ppm | 0         | <br>    |  |
| Silver     | ppm | 0         | <br>    |  |
| Manganese  | ppm | <1        | <br>    |  |
| Vanadium   | ppm | 0         | <br>*** |  |

#### **ADDITIVES**

Report Id: OSCLAF [WUSCAR] 06046456 (Generated: 12/29/2023 11:12:50) Rev: 1

| Calcium    | ppm | <b>30</b>  | <br> |  |
|------------|-----|------------|------|--|
| Magnesium  | ppm | <b>0</b>   | <br> |  |
| Zinc       | ppm | <b>3</b>   | <br> |  |
| Phosphorus | ppm | <b>968</b> | <br> |  |
| Barium     | ppm | <b>0</b>   | <br> |  |
| Boron      | ppm | <b>265</b> | <br> |  |

#### **GRAPHS**